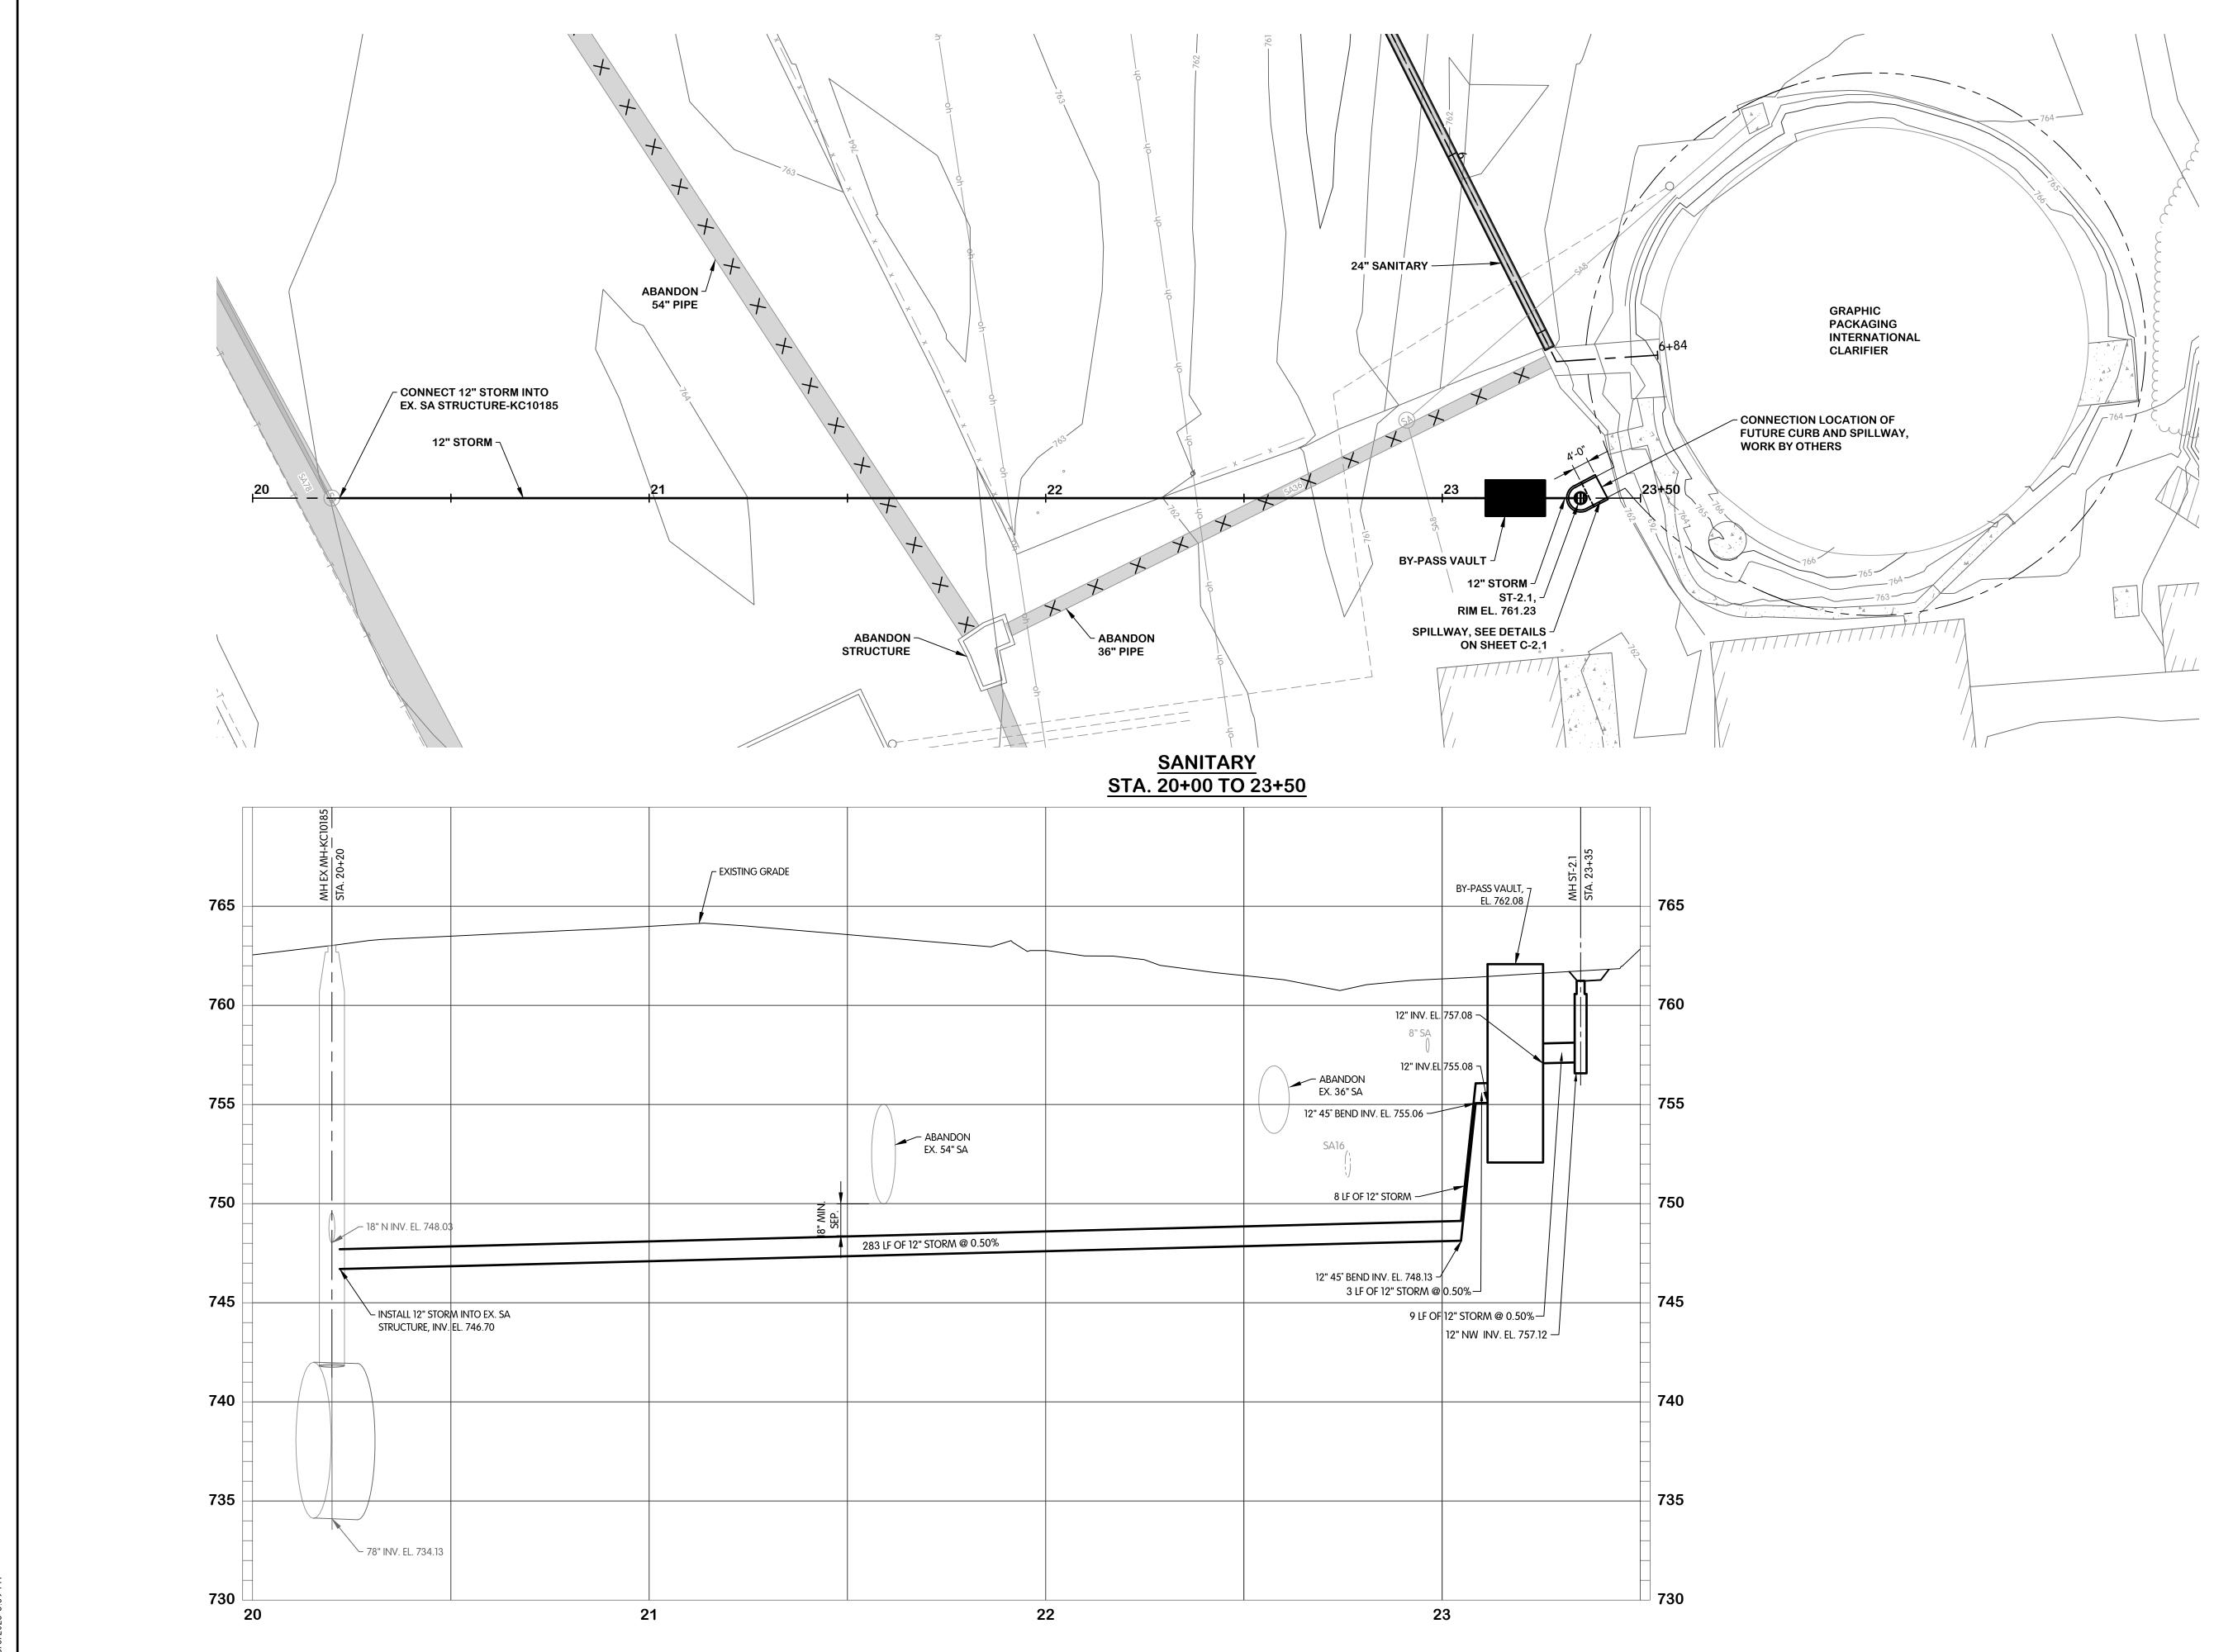

## NOTES

Additional storm sewer work, concrete spillway and By-Pass Vault is included in Addendum 01.

The Base Bid includes items 1-48. The Alternate Bid includes adding Bid Item 50 Meter Vault and deducting Bid Item 8 Reconstruct Parshall Flume Liner.

## DRAWINGS

Replace the following drawings, in their entirety, with the attached:

- G-0.1, G-0.2, G-0.3
- R-1.2
- C-0.2
- C-1.1, C-1.2
- SA-1.1, SA-1.2, ST-1.1
- S-1.2
- E-1.1, E-1.2

The following drawings are added to the plans:

C-2.1, ST-2.1

**SPECIFICATIONS** 

Replace the following specifications, in their entirety, with the attached:

- 01010 Definition of Contract Items
- 05540 Iron Castings
- 08320 Floor Doors

Plan holders should update the Drawing Index to reflect the above changes.