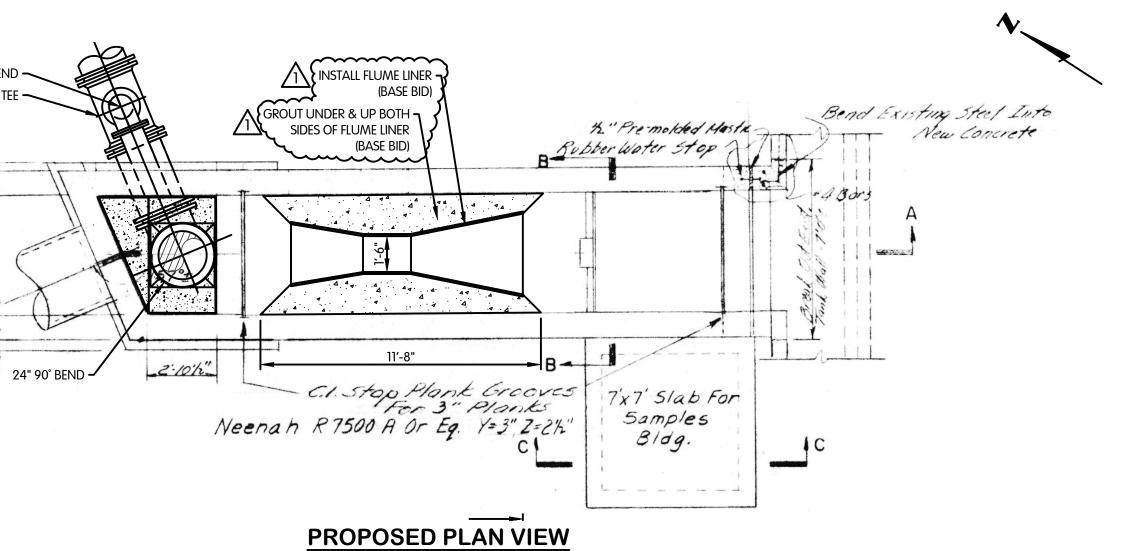

## NOTES

Additional storm sewer work, concrete spillway and By-Pass Vault is included in Addendum 01.

The Base Bid includes items 1-48. The Alternate Bid includes adding Bid Item 50 Meter Vault and deducting Bid Item 8 Reconstruct Parshall Flume Liner.

## DRAWINGS

Replace the following drawings, in their entirety, with the attached:

- G-0.1, G-0.2, G-0.3
- R-1.2
- C-0.2
- C-1.1, C-1.2
- SA-1.1, SA-1.2, ST-1.1
- S-1.2
- E-1.1, E-1.2

The following drawings are added to the plans: