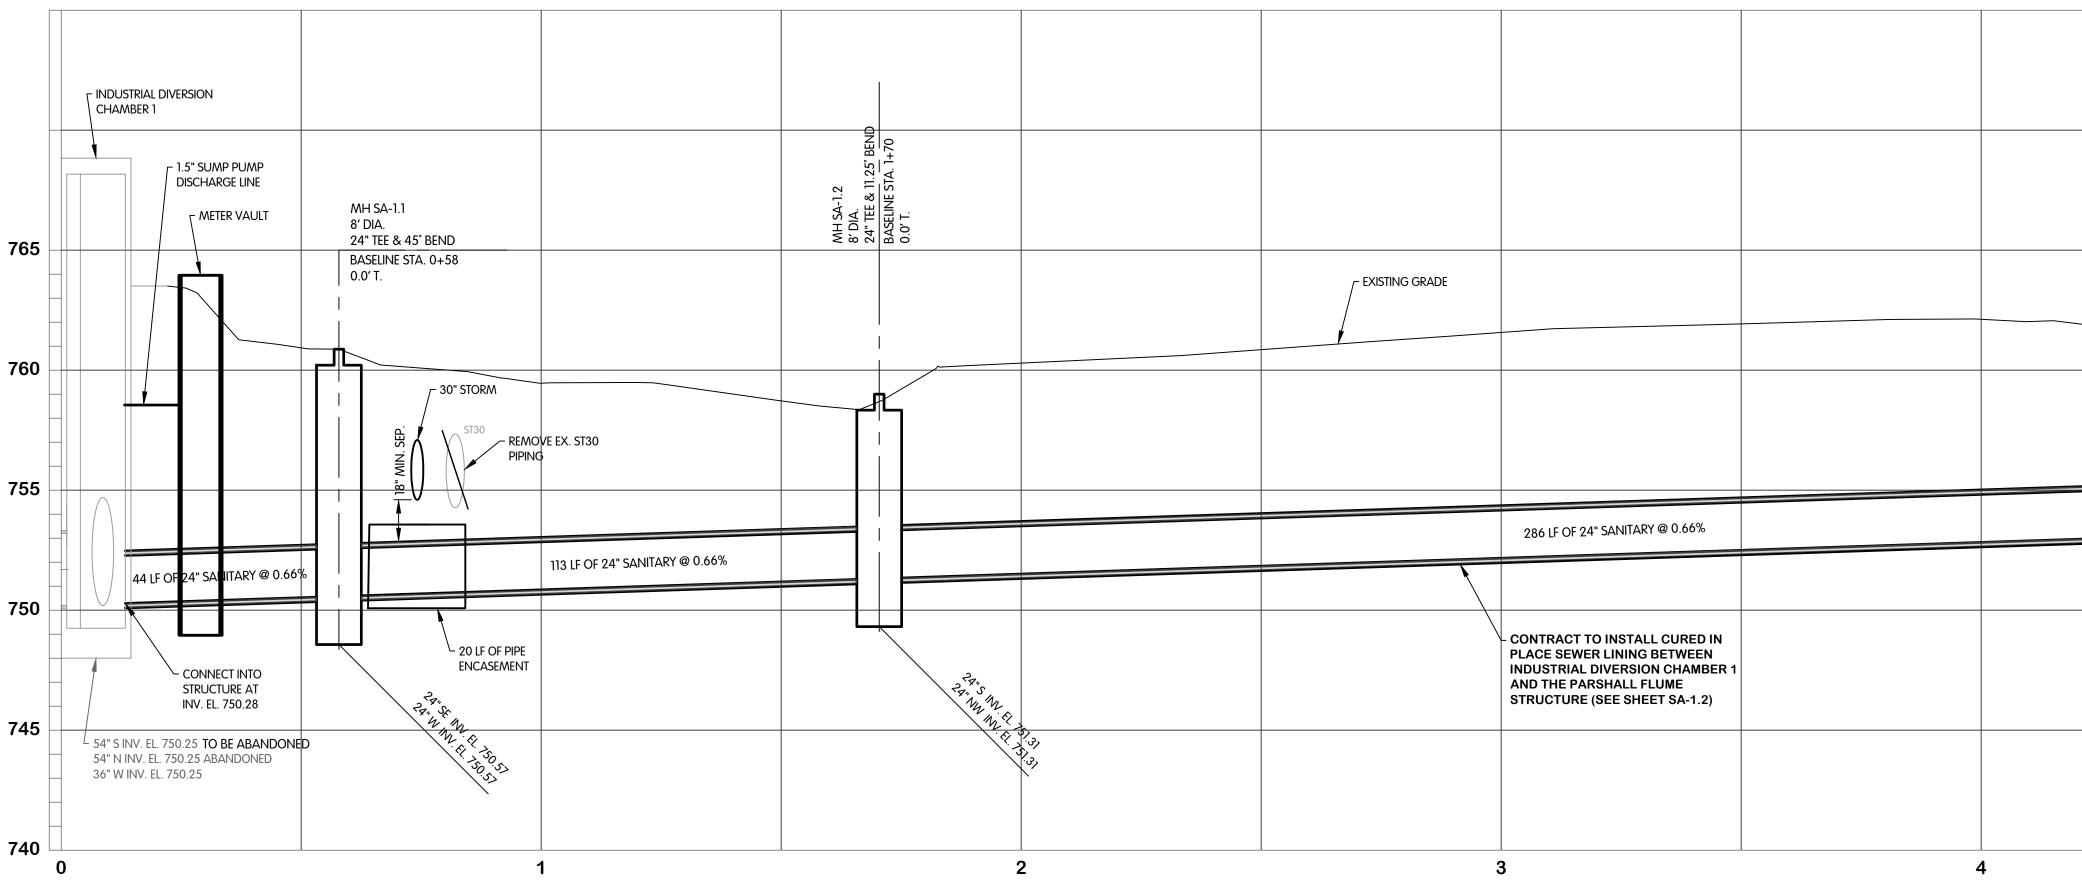

## NOTES

Additional storm sewer work, concrete spillway and By-Pass Vault is included in Addendum 01.

The Base Bid includes items 1-48. The Alternate Bid includes adding Bid Item 50 Meter Vault and deducting Bid Item 8 Reconstruct Parshall Flume Liner.

## DRAWINGS

Replace the following drawings, in their entirety, with the attached:

- G-0.1, G-0.2, G-0.3
- R-1.2
- C-0.2
- C-1.1, C-1.2
- SA-1.1, SA-1.2, ST-1.1
- S-1.2
- E-1.1, E-1.2

The following drawings are added to the plans:

C-2.1, ST-2.1

**SPECIFICATIONS** 

Replace the following specifications, in their entirety, with the attached:

- 01010 Definition of Contract Items
- 05540 Iron Castings
- 08320 Floor Doors

Plan holders should update the Drawing Index to reflect the above changes.