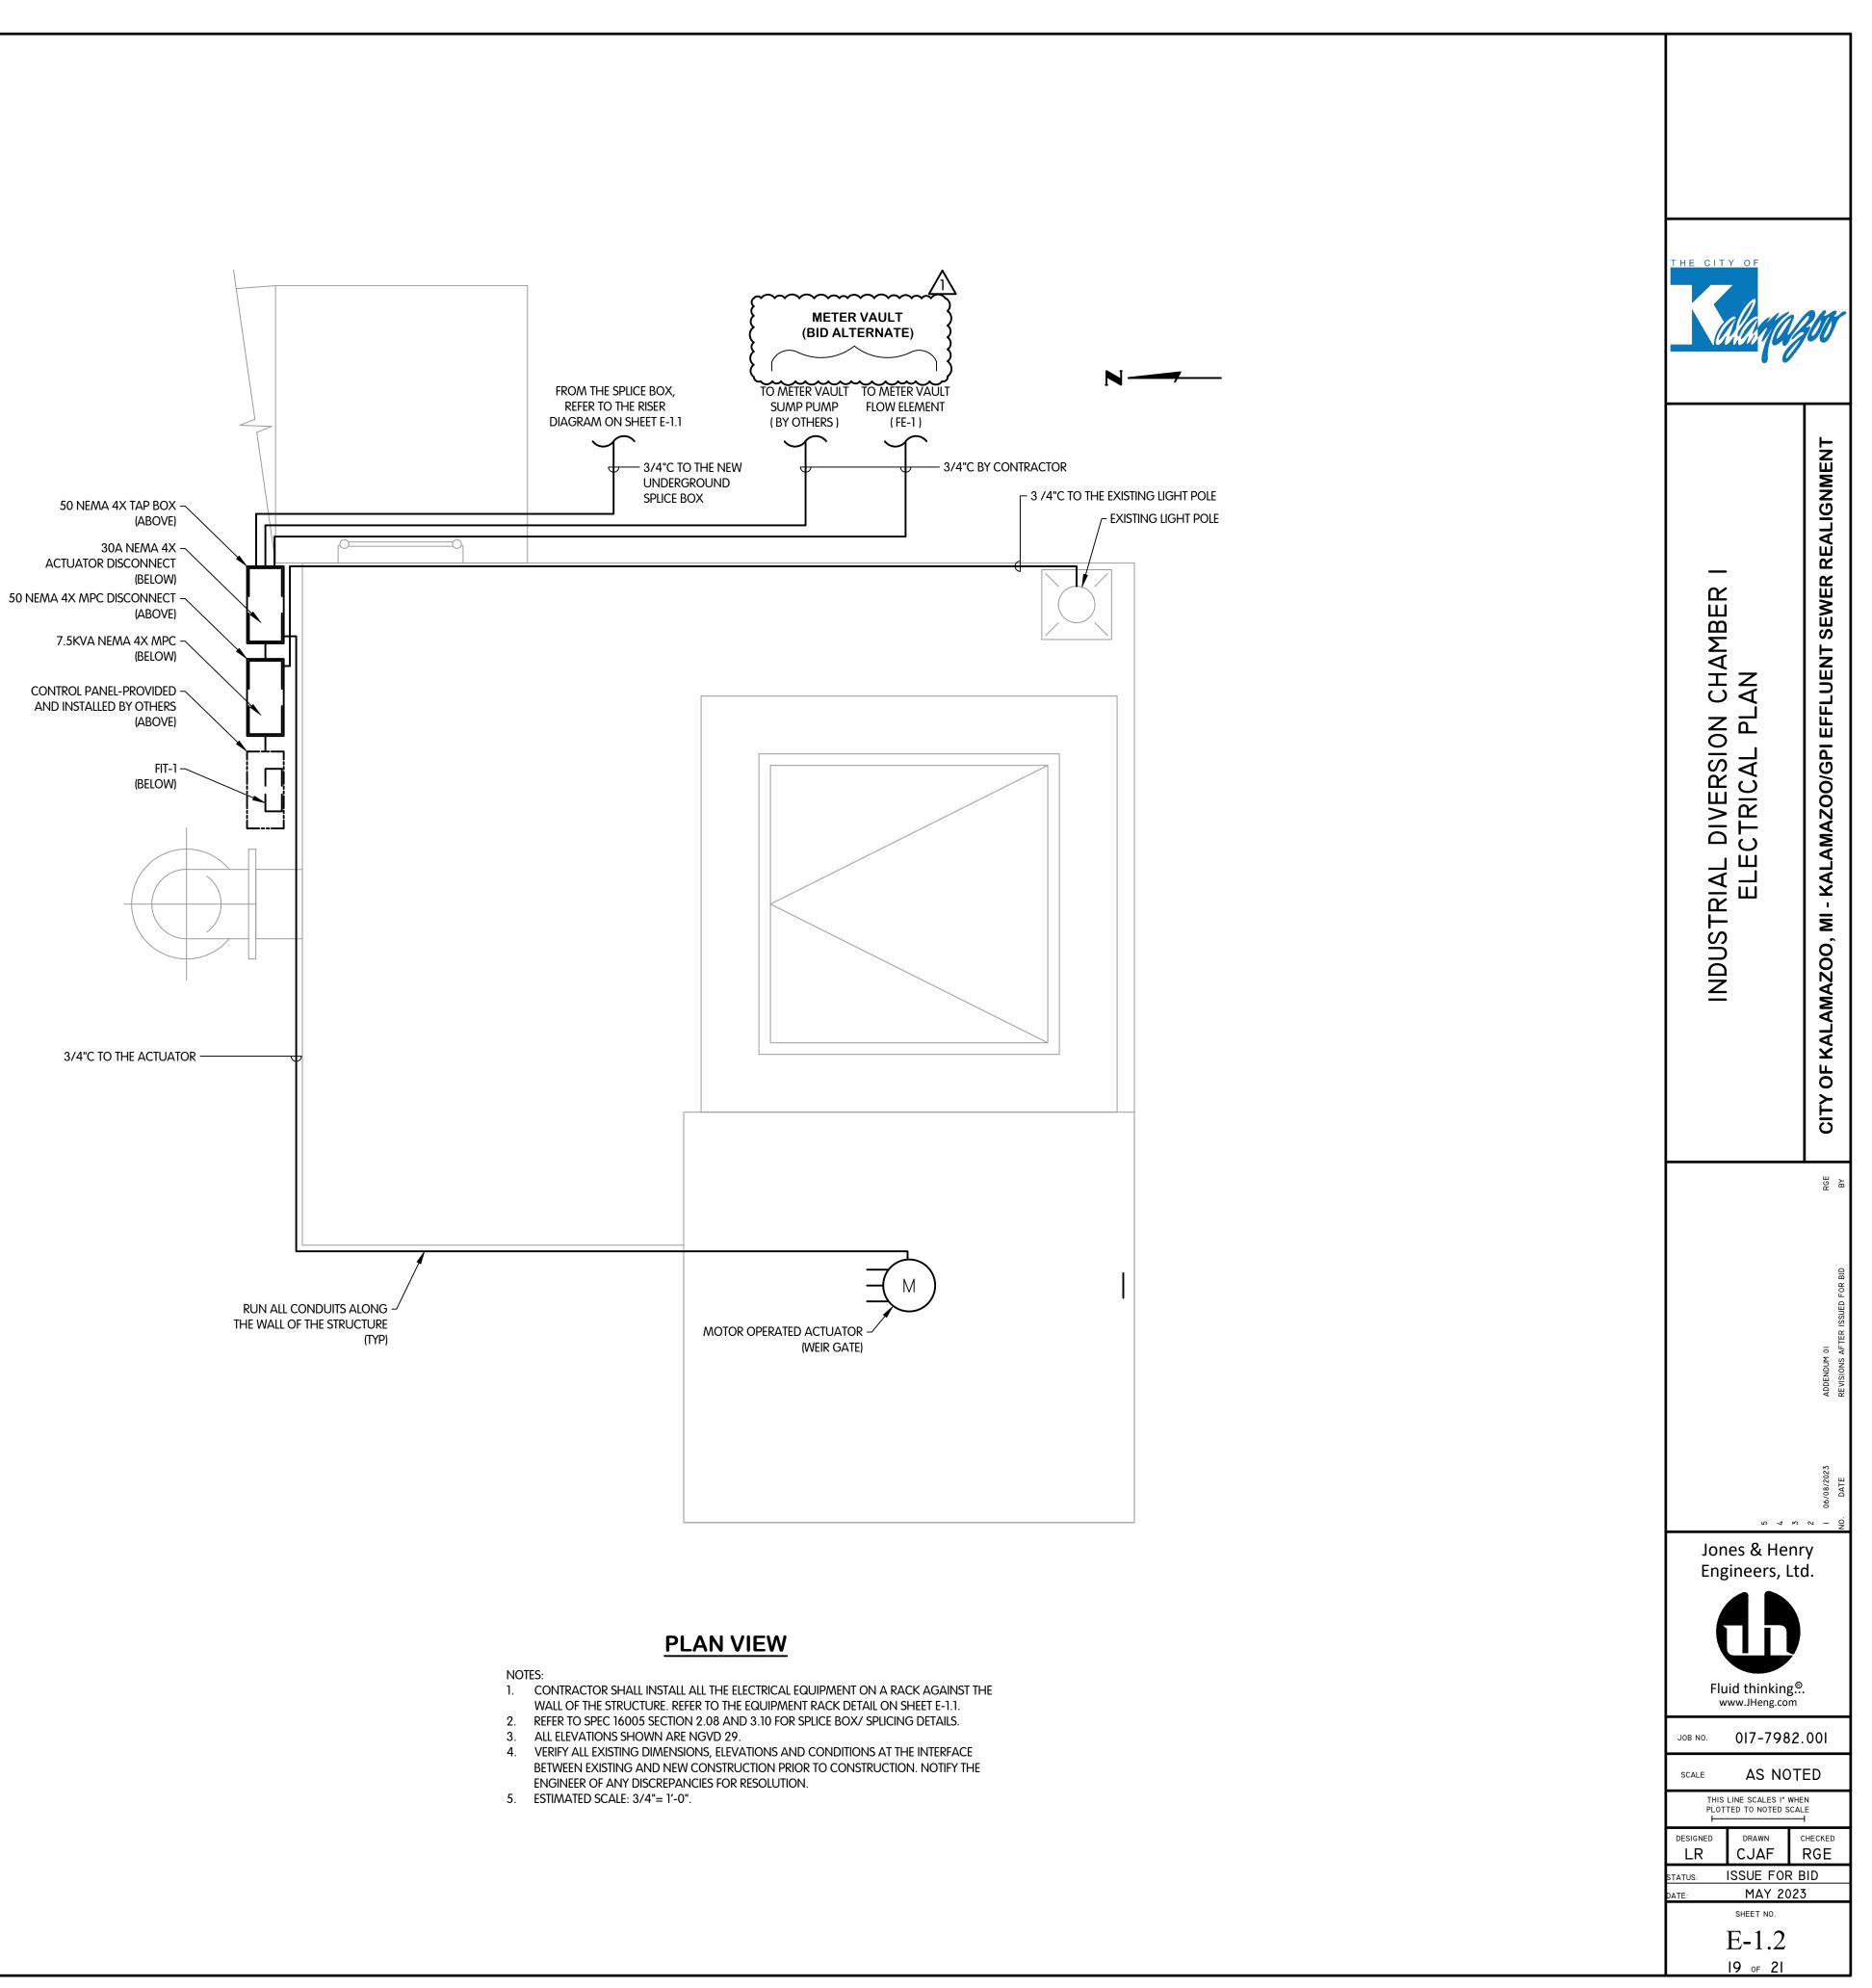

## DRAWINGS

Replace the following drawings, in their entirety, with the attached:

- G-0.1, G-0.2, G-0.3
- R-1.2
- C-0.2
- C-1.1, C-1.2
- SA-1.1, SA-1.2, ST-1.1
- S-1.2
- E-1.1, E-1.2

The following drawings are added to the plans: