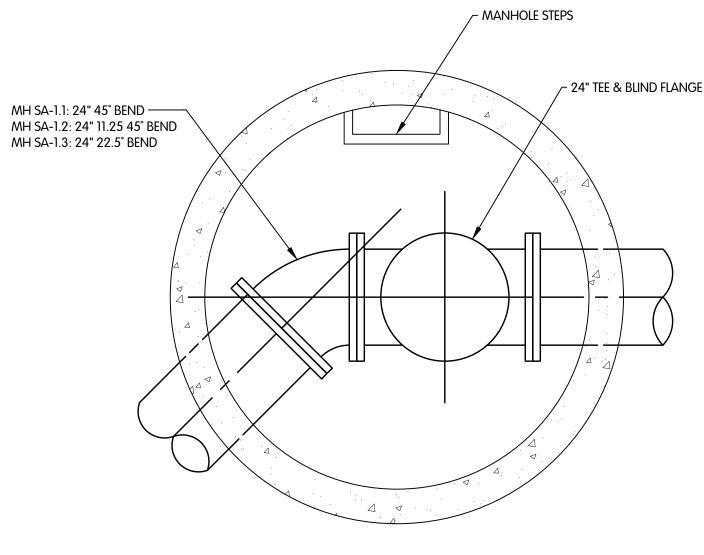

## DRAWINGS

Replace the following drawings, in their entirety, with the attached:

- G-0.1, G-0.2, G-0.3
- R-1.2
- C-0.2
- C-1.1, C-1.2
- SA-1.1, SA-1.2, ST-1.1
- S-1.2
- E-1.1, E-1.2

The following drawings are added to the plans: