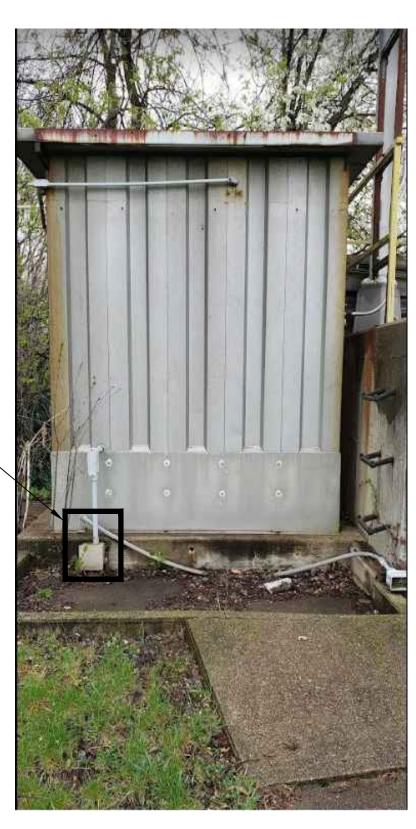

## NOTES

Additional storm sewer work, concrete spillway and By-Pass Vault is included in Addendum 01.

The Base Bid includes items 1-48. The Alternate Bid includes adding Bid Item 50 Meter Vault and deducting Bid Item 8 Reconstruct Parshall Flume Liner.

## DRAWINGS

Replace the following drawings, in their entirety, with the attached:

- G-0.1, G-0.2, G-0.3
- R-1.2
- C-0.2
- C-1.1, C-1.2
- SA-1.1, SA-1.2, ST-1.1
- S-1.2
- E-1.1, E-1.2

The following drawings are added to the plans: