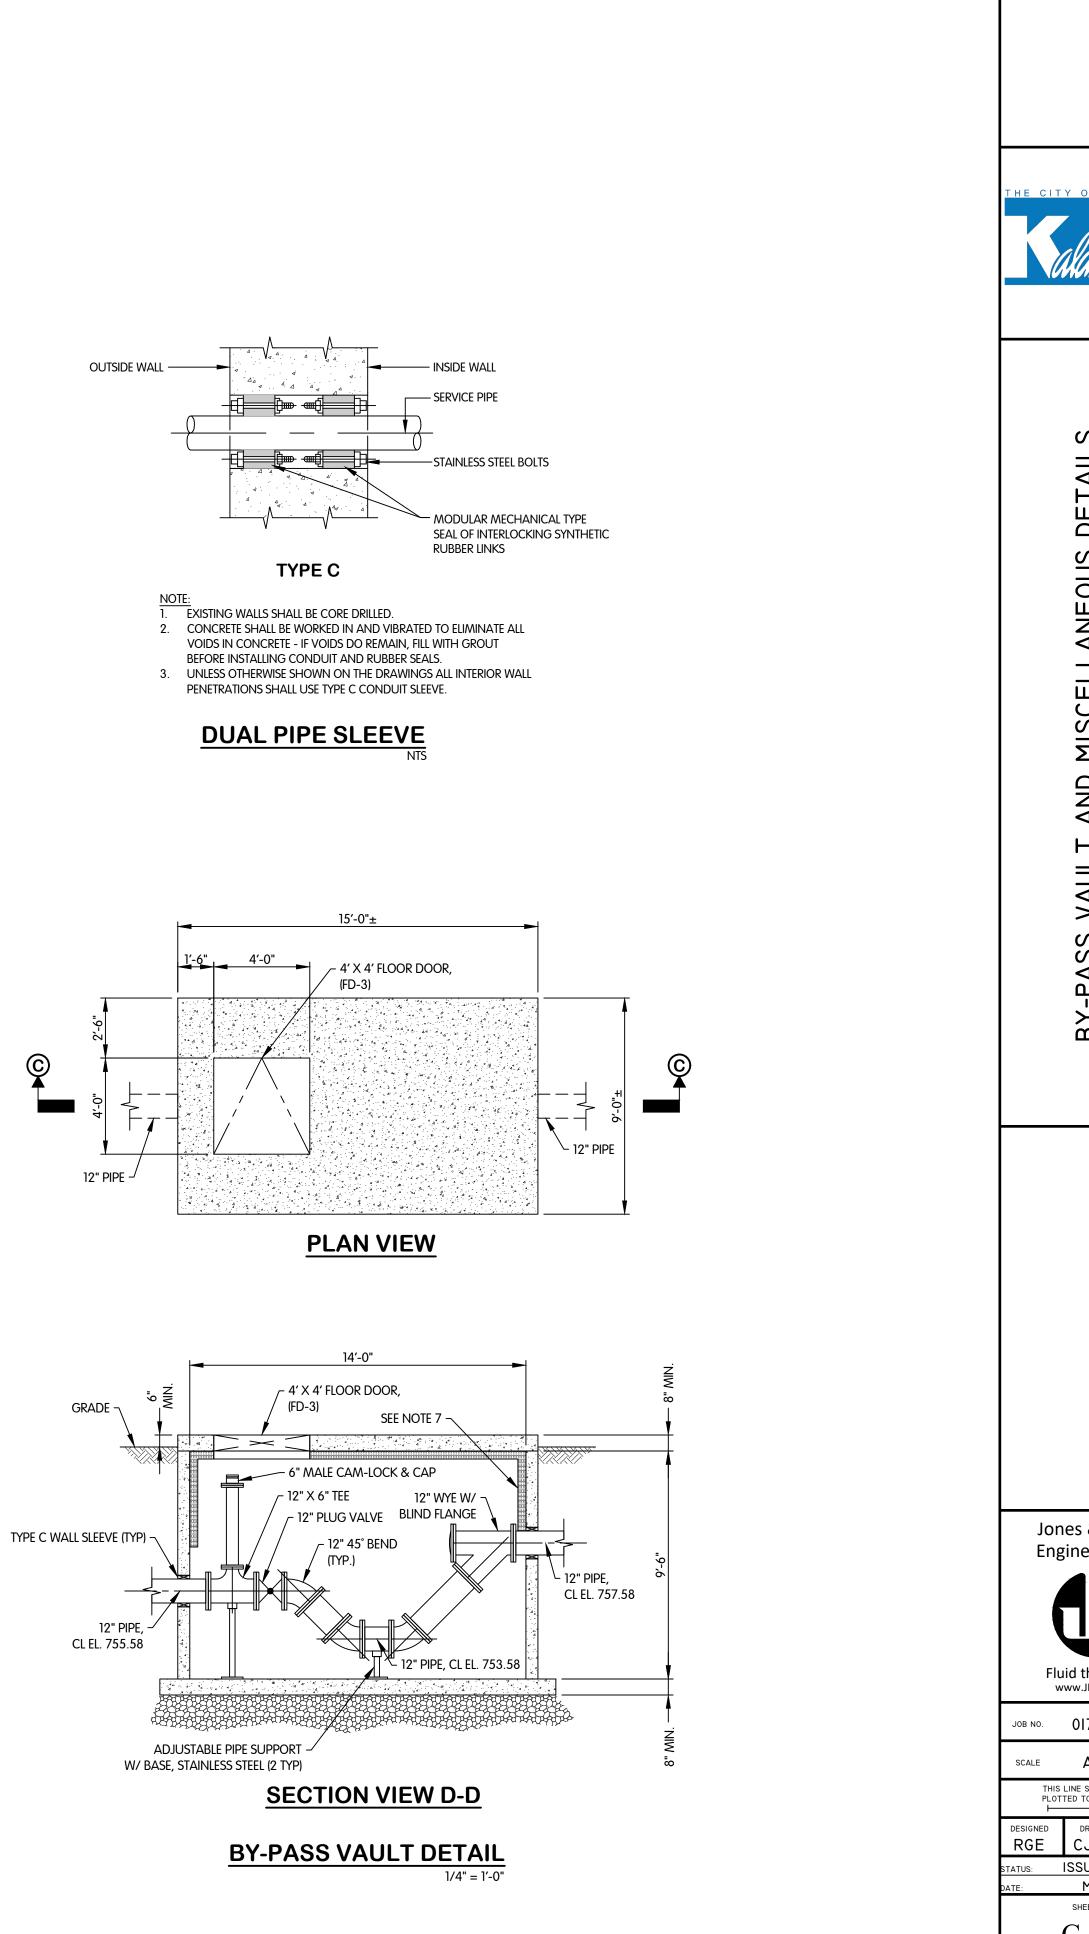

## NOTES

Additional storm sewer work, concrete spillway and By-Pass Vault is included in Addendum 01.

The Base Bid includes items 1-48. The Alternate Bid includes adding Bid Item 50 Meter Vault and deducting Bid Item 8 Reconstruct Parshall Flume Liner.

## DRAWINGS

Replace the following drawings, in their entirety, with the attached:

- G-0.1, G-0.2, G-0.3
- R-1.2
- C-0.2
- C-1.1, C-1.2
- SA-1.1, SA-1.2, ST-1.1
- S-1.2
- E-1.1, E-1.2

The following drawings are added to the plans:

C-2.1, ST-2.1

**SPECIFICATIONS** 

Replace the following specifications, in their entirety, with the attached:

- 01010 Definition of Contract Items
- 05540 Iron Castings
- 08320 Floor Doors

Plan holders should update the Drawing Index to reflect the above changes.