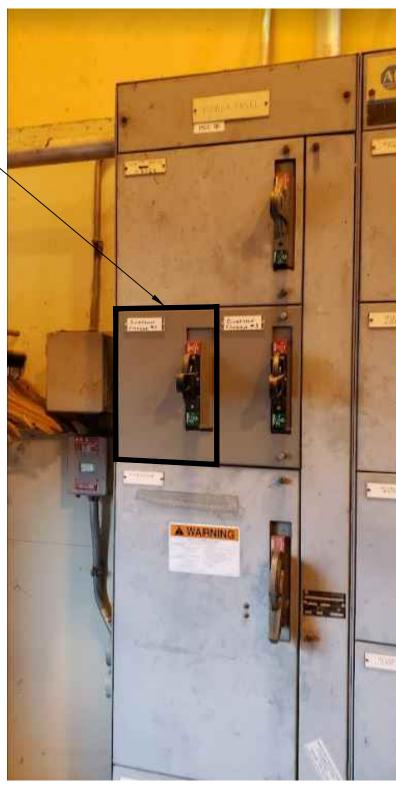

## DRAWINGS

Replace the following drawings, in their entirety, with the attached:

- G-0.1, G-0.2, G-0.3
- R-1.2
- C-0.2
- C-1.1, C-1.2
- SA-1.1, SA-1.2, ST-1.1
- S-1.2
- E-1.1, E-1.2

The following drawings are added to the plans:

C-2.1, ST-2.1

**SPECIFICATIONS** 

Replace the following specifications, in their entirety, with the attached:

- 01010 Definition of Contract Items
- 05540 Iron Castings
- 08320 Floor Doors

Plan holders should update the Drawing Index to reflect the above changes.