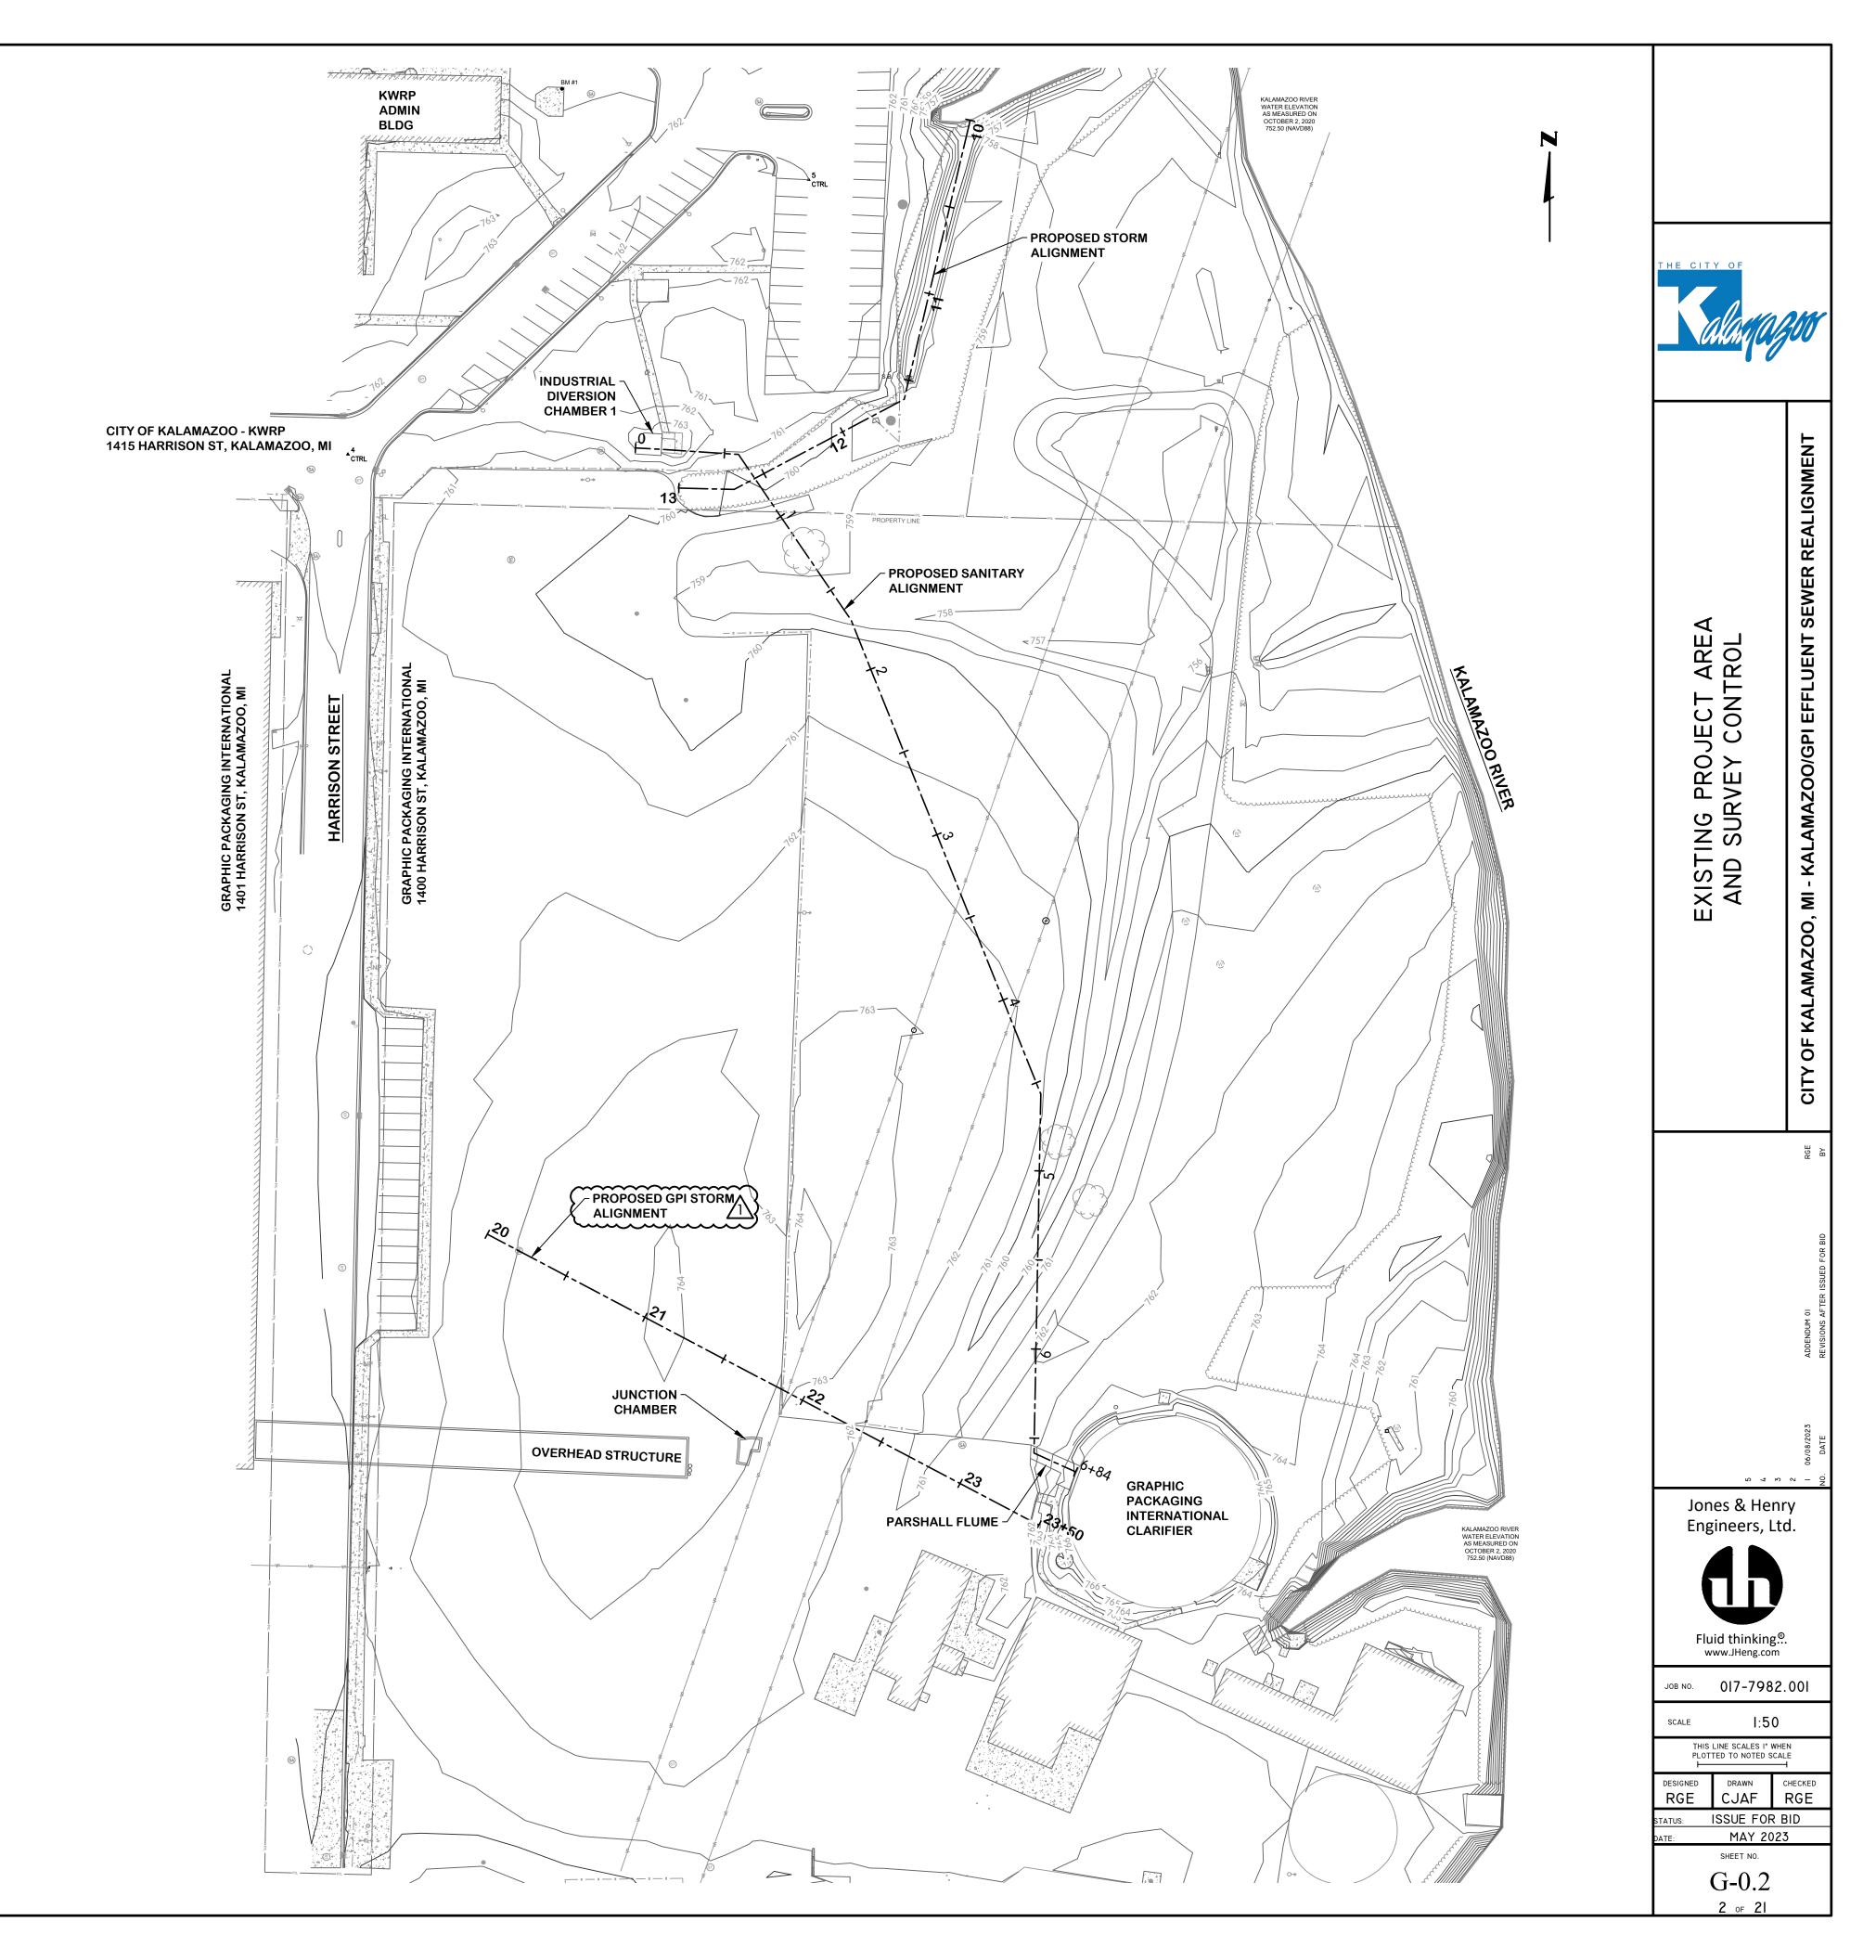

## DRAWINGS

Replace the following drawings, in their entirety, with the attached:

- G-0.1, G-0.2, G-0.3
- R-1.2
- C-0.2
- C-1.1, C-1.2
- SA-1.1, SA-1.2, ST-1.1
- S-1.2
- E-1.1, E-1.2

The following drawings are added to the plans:

C-2.1, ST-2.1

**SPECIFICATIONS** 

Replace the following specifications, in their entirety, with the attached:

- 01010 Definition of Contract Items
- 05540 Iron Castings
- 08320 Floor Doors

Plan holders should update the Drawing Index to reflect the above changes.