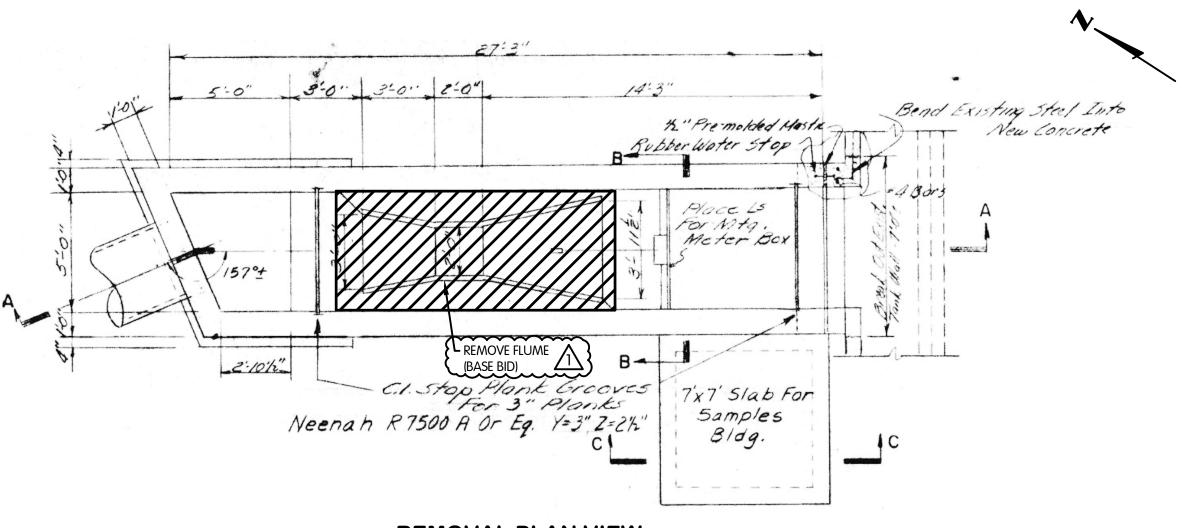

## NOTES

Additional storm sewer work, concrete spillway and By-Pass Vault is included in Addendum 01.

The Base Bid includes items 1-48. The Alternate Bid includes adding Bid Item 50 Meter Vault and deducting Bid Item 8 Reconstruct Parshall Flume Liner.