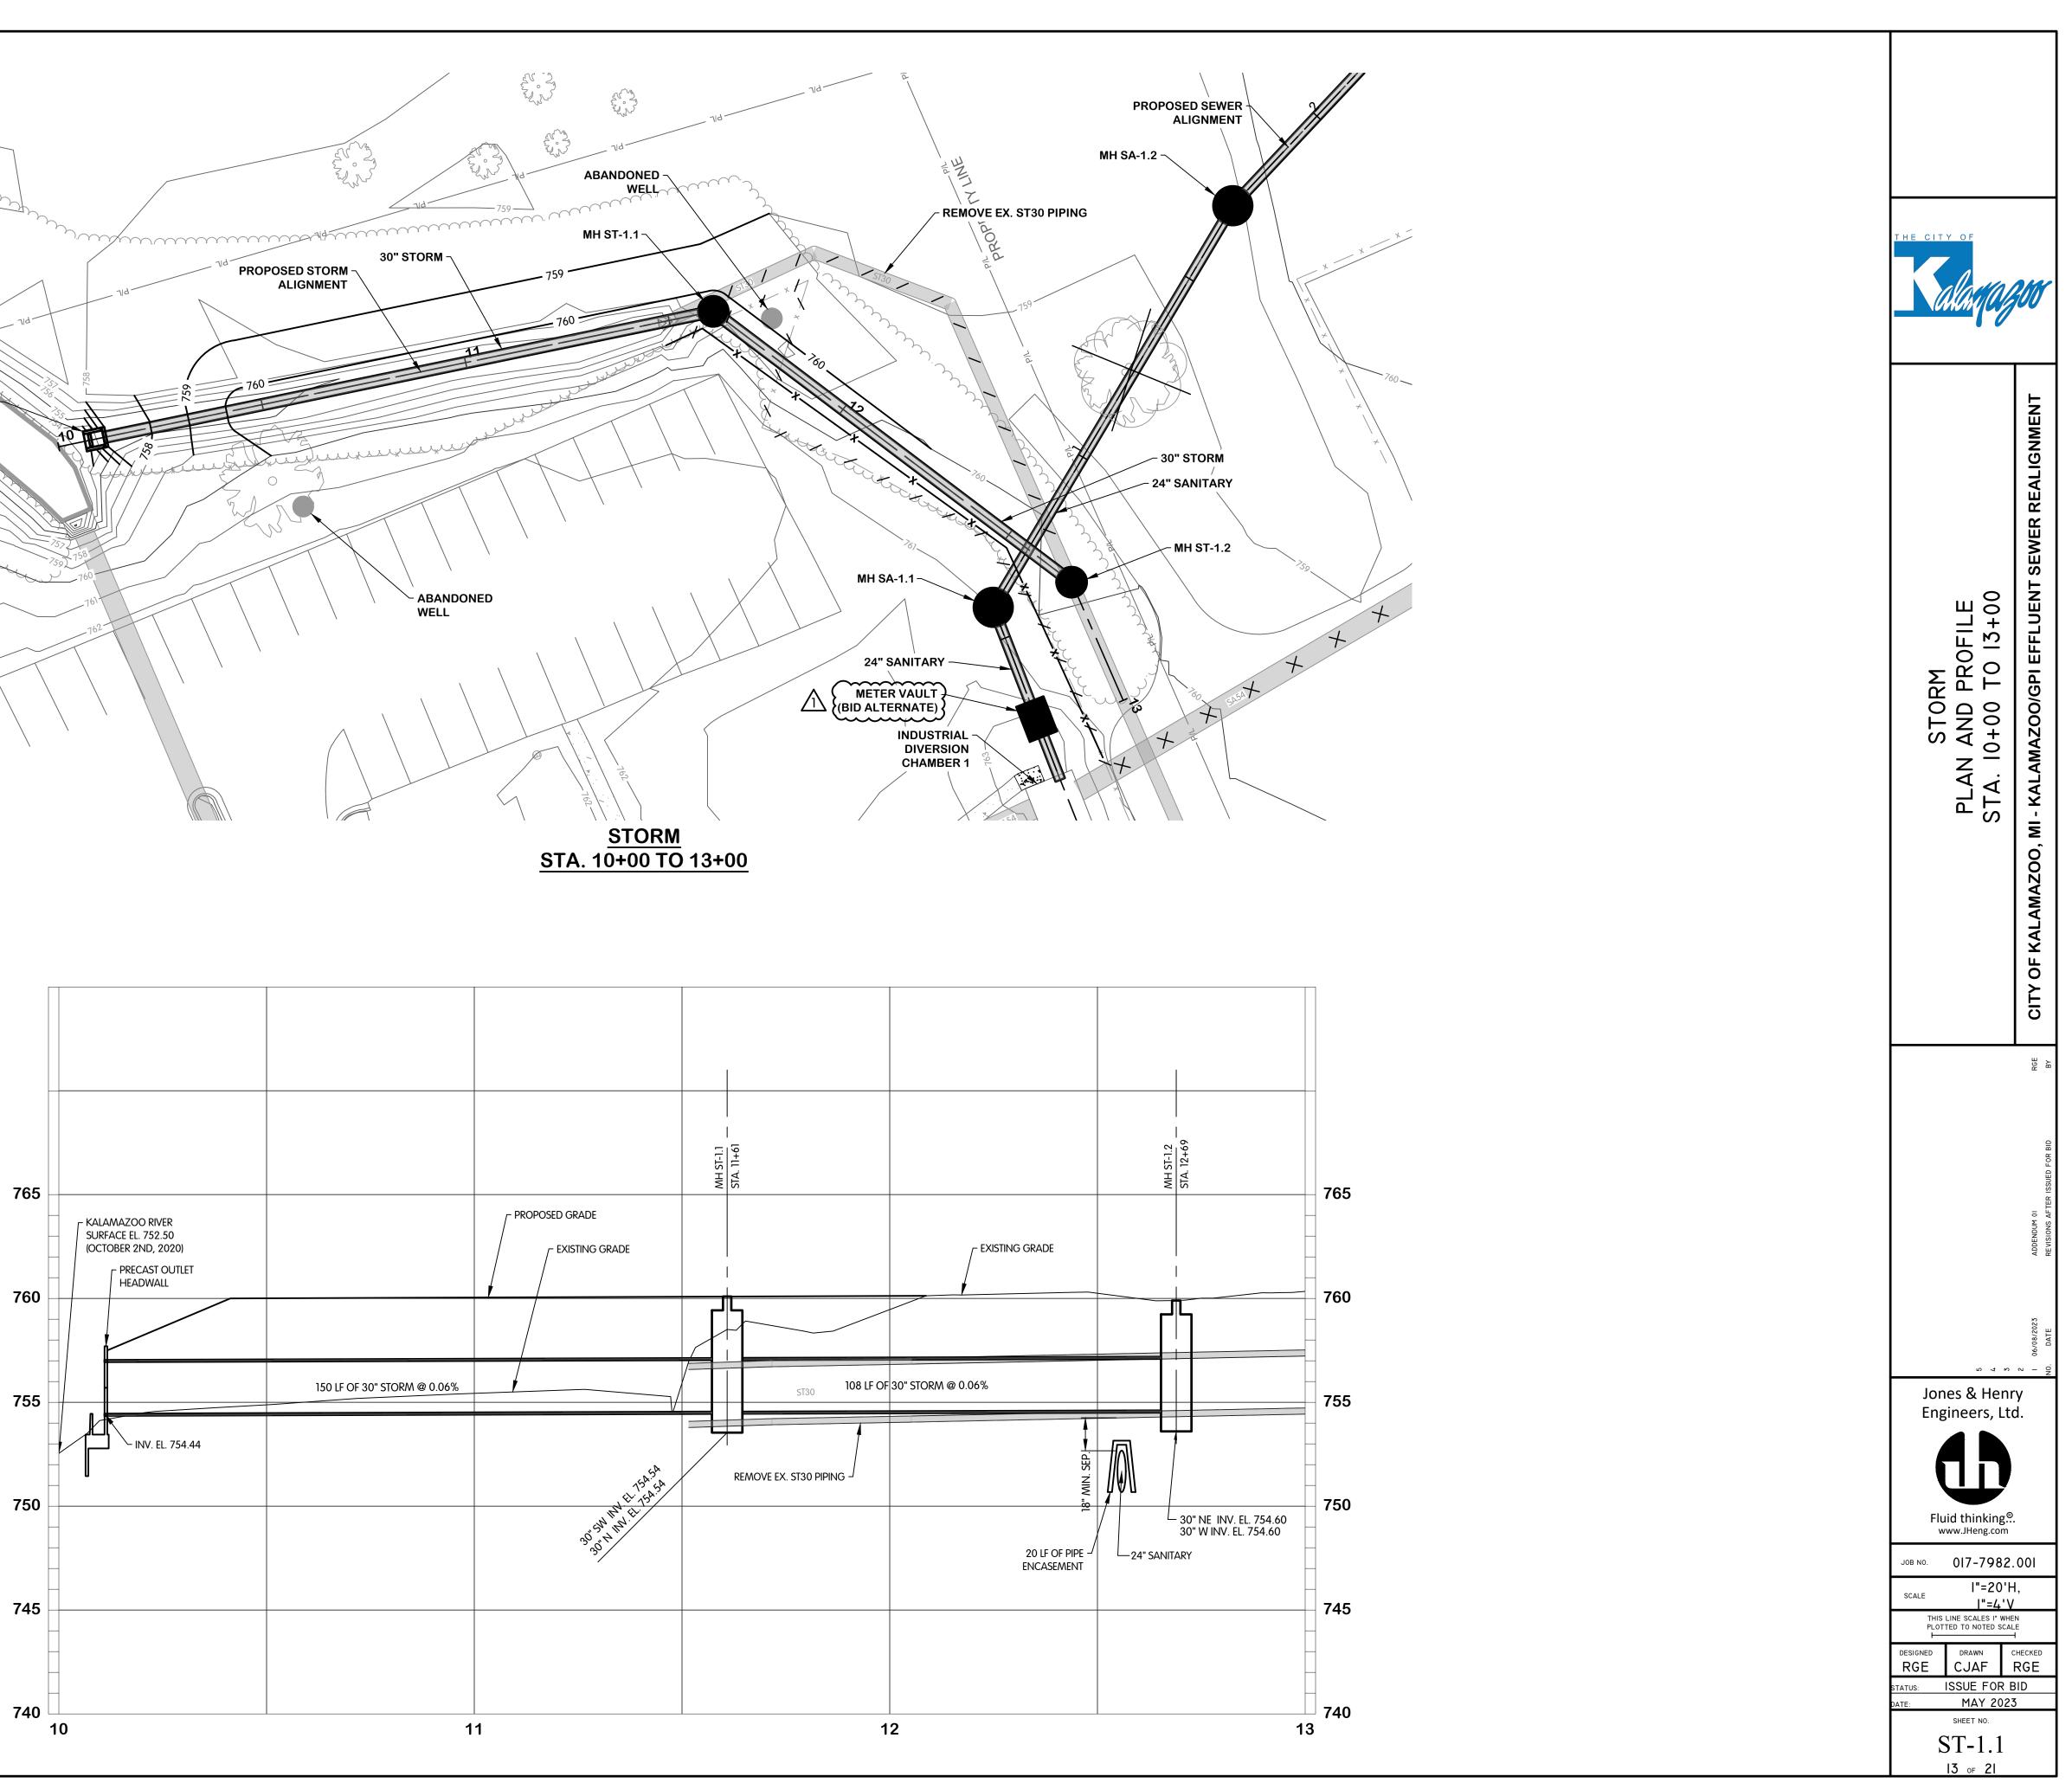

## NOTES

Additional storm sewer work, concrete spillway and By-Pass Vault is included in Addendum 01.

The Base Bid includes items 1-48. The Alternate Bid includes adding Bid Item 50 Meter Vault and deducting Bid Item 8 Reconstruct Parshall Flume Liner.

## DRAWINGS

Replace the following drawings, in their entirety, with the attached:

- G-0.1, G-0.2, G-0.3
- R-1.2
- C-0.2
- C-1.1, C-1.2
- SA-1.1, SA-1.2, ST-1.1
- S-1.2
- E-1.1, E-1.2

The following drawings are added to the plans: