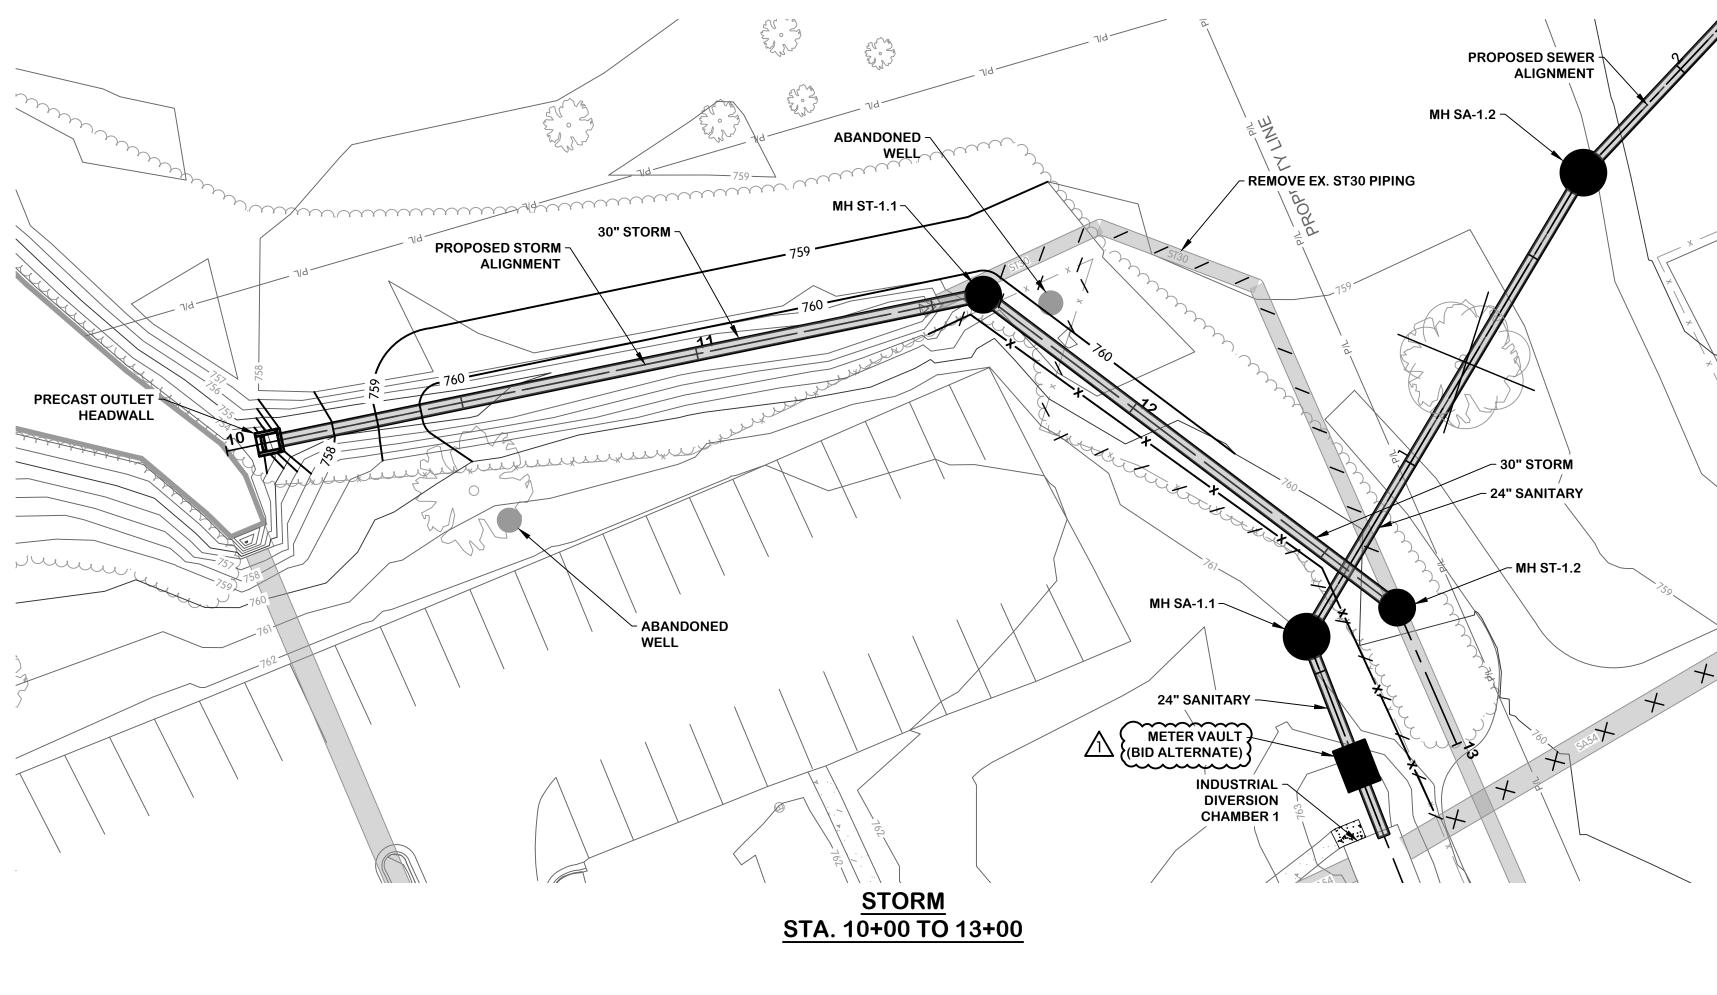

## NOTES

Additional storm sewer work, concrete spillway and By-Pass Vault is included in Addendum 01.

The Base Bid includes items 1-48. The Alternate Bid includes adding Bid Item 50 Meter Vault and deducting Bid Item 8 Reconstruct Parshall Flume Liner.

## DRAWINGS

Replace the following drawings, in their entirety, with the attached:

- G-0.1, G-0.2, G-0.3
- R-1.2
- C-0.2
- C-1.1, C-1.2
- SA-1.1, SA-1.2, ST-1.1
- S-1.2
- E-1.1, E-1.2

The following drawings are added to the plans:

C-2.1, ST-2.1

**SPECIFICATIONS** 

Replace the following specifications, in their entirety, with the attached:

- 01010 Definition of Contract Items
- 05540 Iron Castings
- 08320 Floor Doors

Plan holders should update the Drawing Index to reflect the above changes.