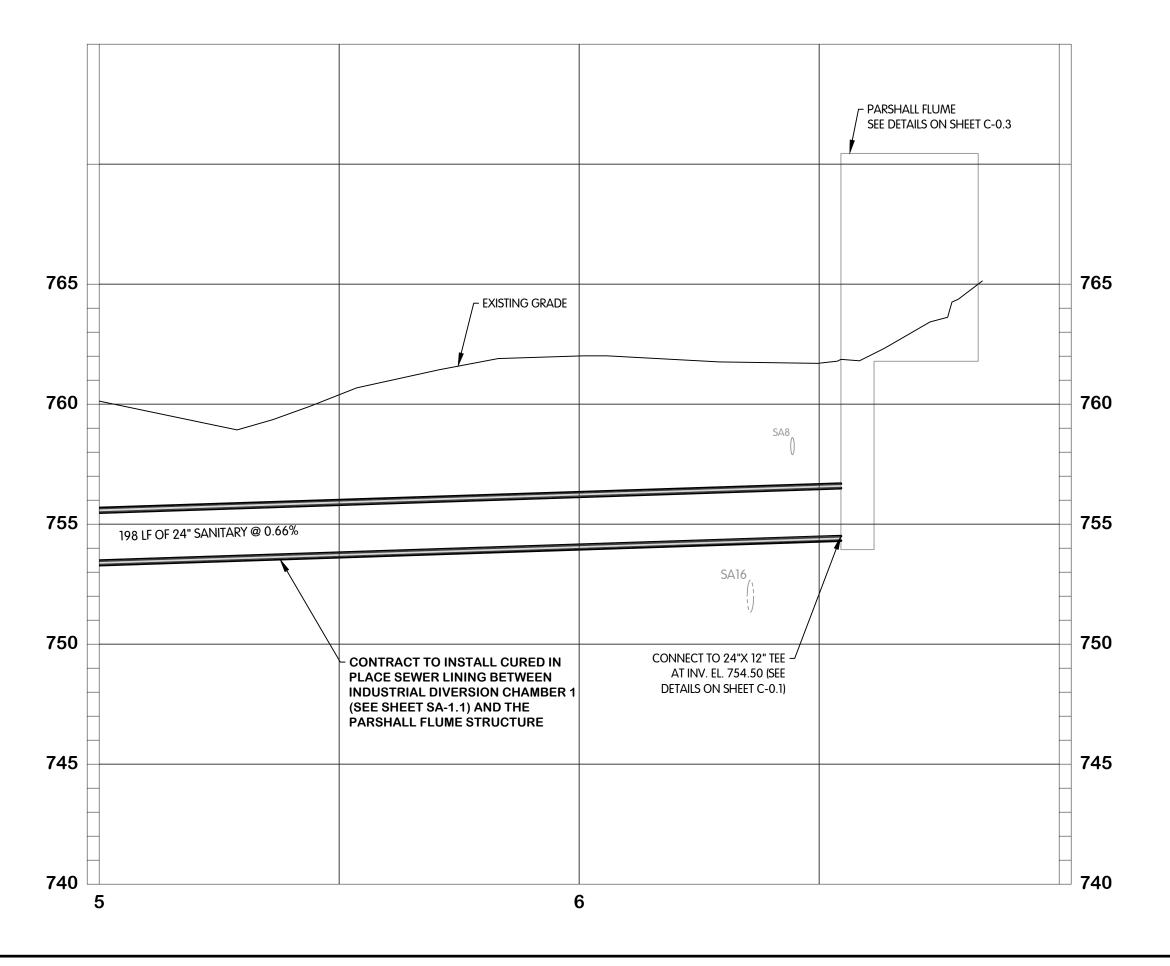

## NOTES

Additional storm sewer work, concrete spillway and By-Pass Vault is included in Addendum 01.

The Base Bid includes items 1-48. The Alternate Bid includes adding Bid Item 50 Meter Vault and deducting Bid Item 8 Reconstruct Parshall Flume Liner.

## DRAWINGS

Replace the following drawings, in their entirety, with the attached:

- G-0.1, G-0.2, G-0.3
- R-1.2
- C-0.2
- C-1.1, C-1.2
- SA-1.1, SA-1.2, ST-1.1
- S-1.2
- E-1.1, E-1.2

The following drawings are added to the plans:

C-2.1, ST-2.1

**SPECIFICATIONS** 

Replace the following specifications, in their entirety, with the attached:

- 01010 Definition of Contract Items
- 05540 Iron Castings
- 08320 Floor Doors

Plan holders should update the Drawing Index to reflect the above changes.