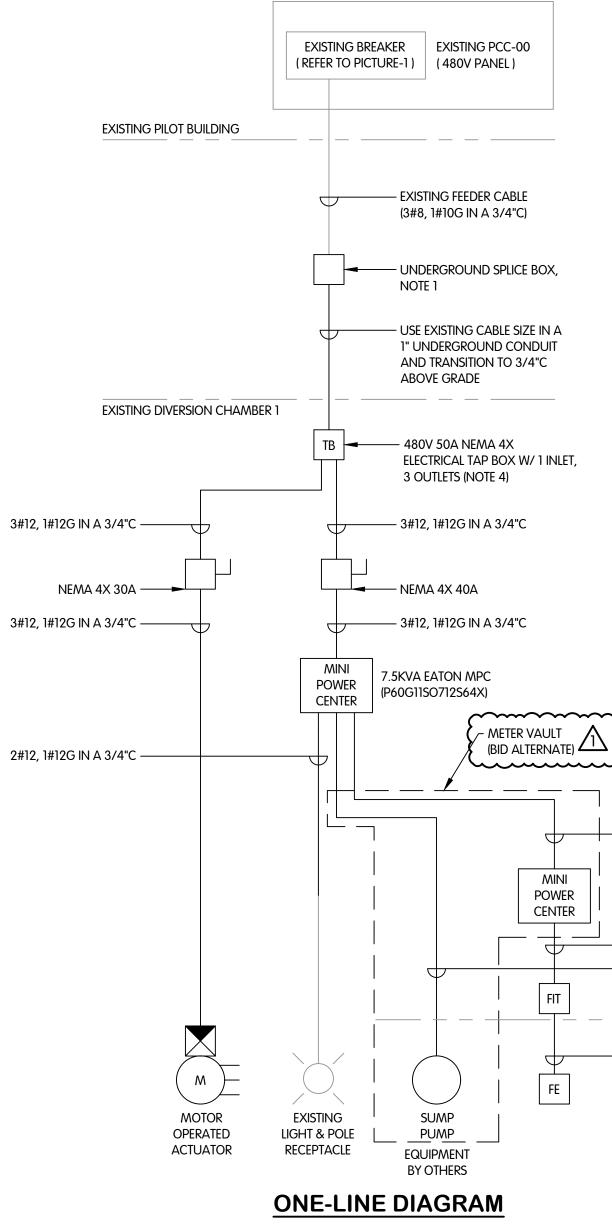

## DRAWINGS

Replace the following drawings, in their entirety, with the attached:

- G-0.1, G-0.2, G-0.3
- R-1.2
- C-0.2
- C-1.1, C-1.2
- SA-1.1, SA-1.2, ST-1.1
- S-1.2
- E-1.1, E-1.2

The following drawings are added to the plans:

C-2.1, ST-2.1

**SPECIFICATIONS** 

Replace the following specifications, in their entirety, with the attached:

- 01010 Definition of Contract Items
- 05540 Iron Castings
- 08320 Floor Doors

Plan holders should update the Drawing Index to reflect the above changes.