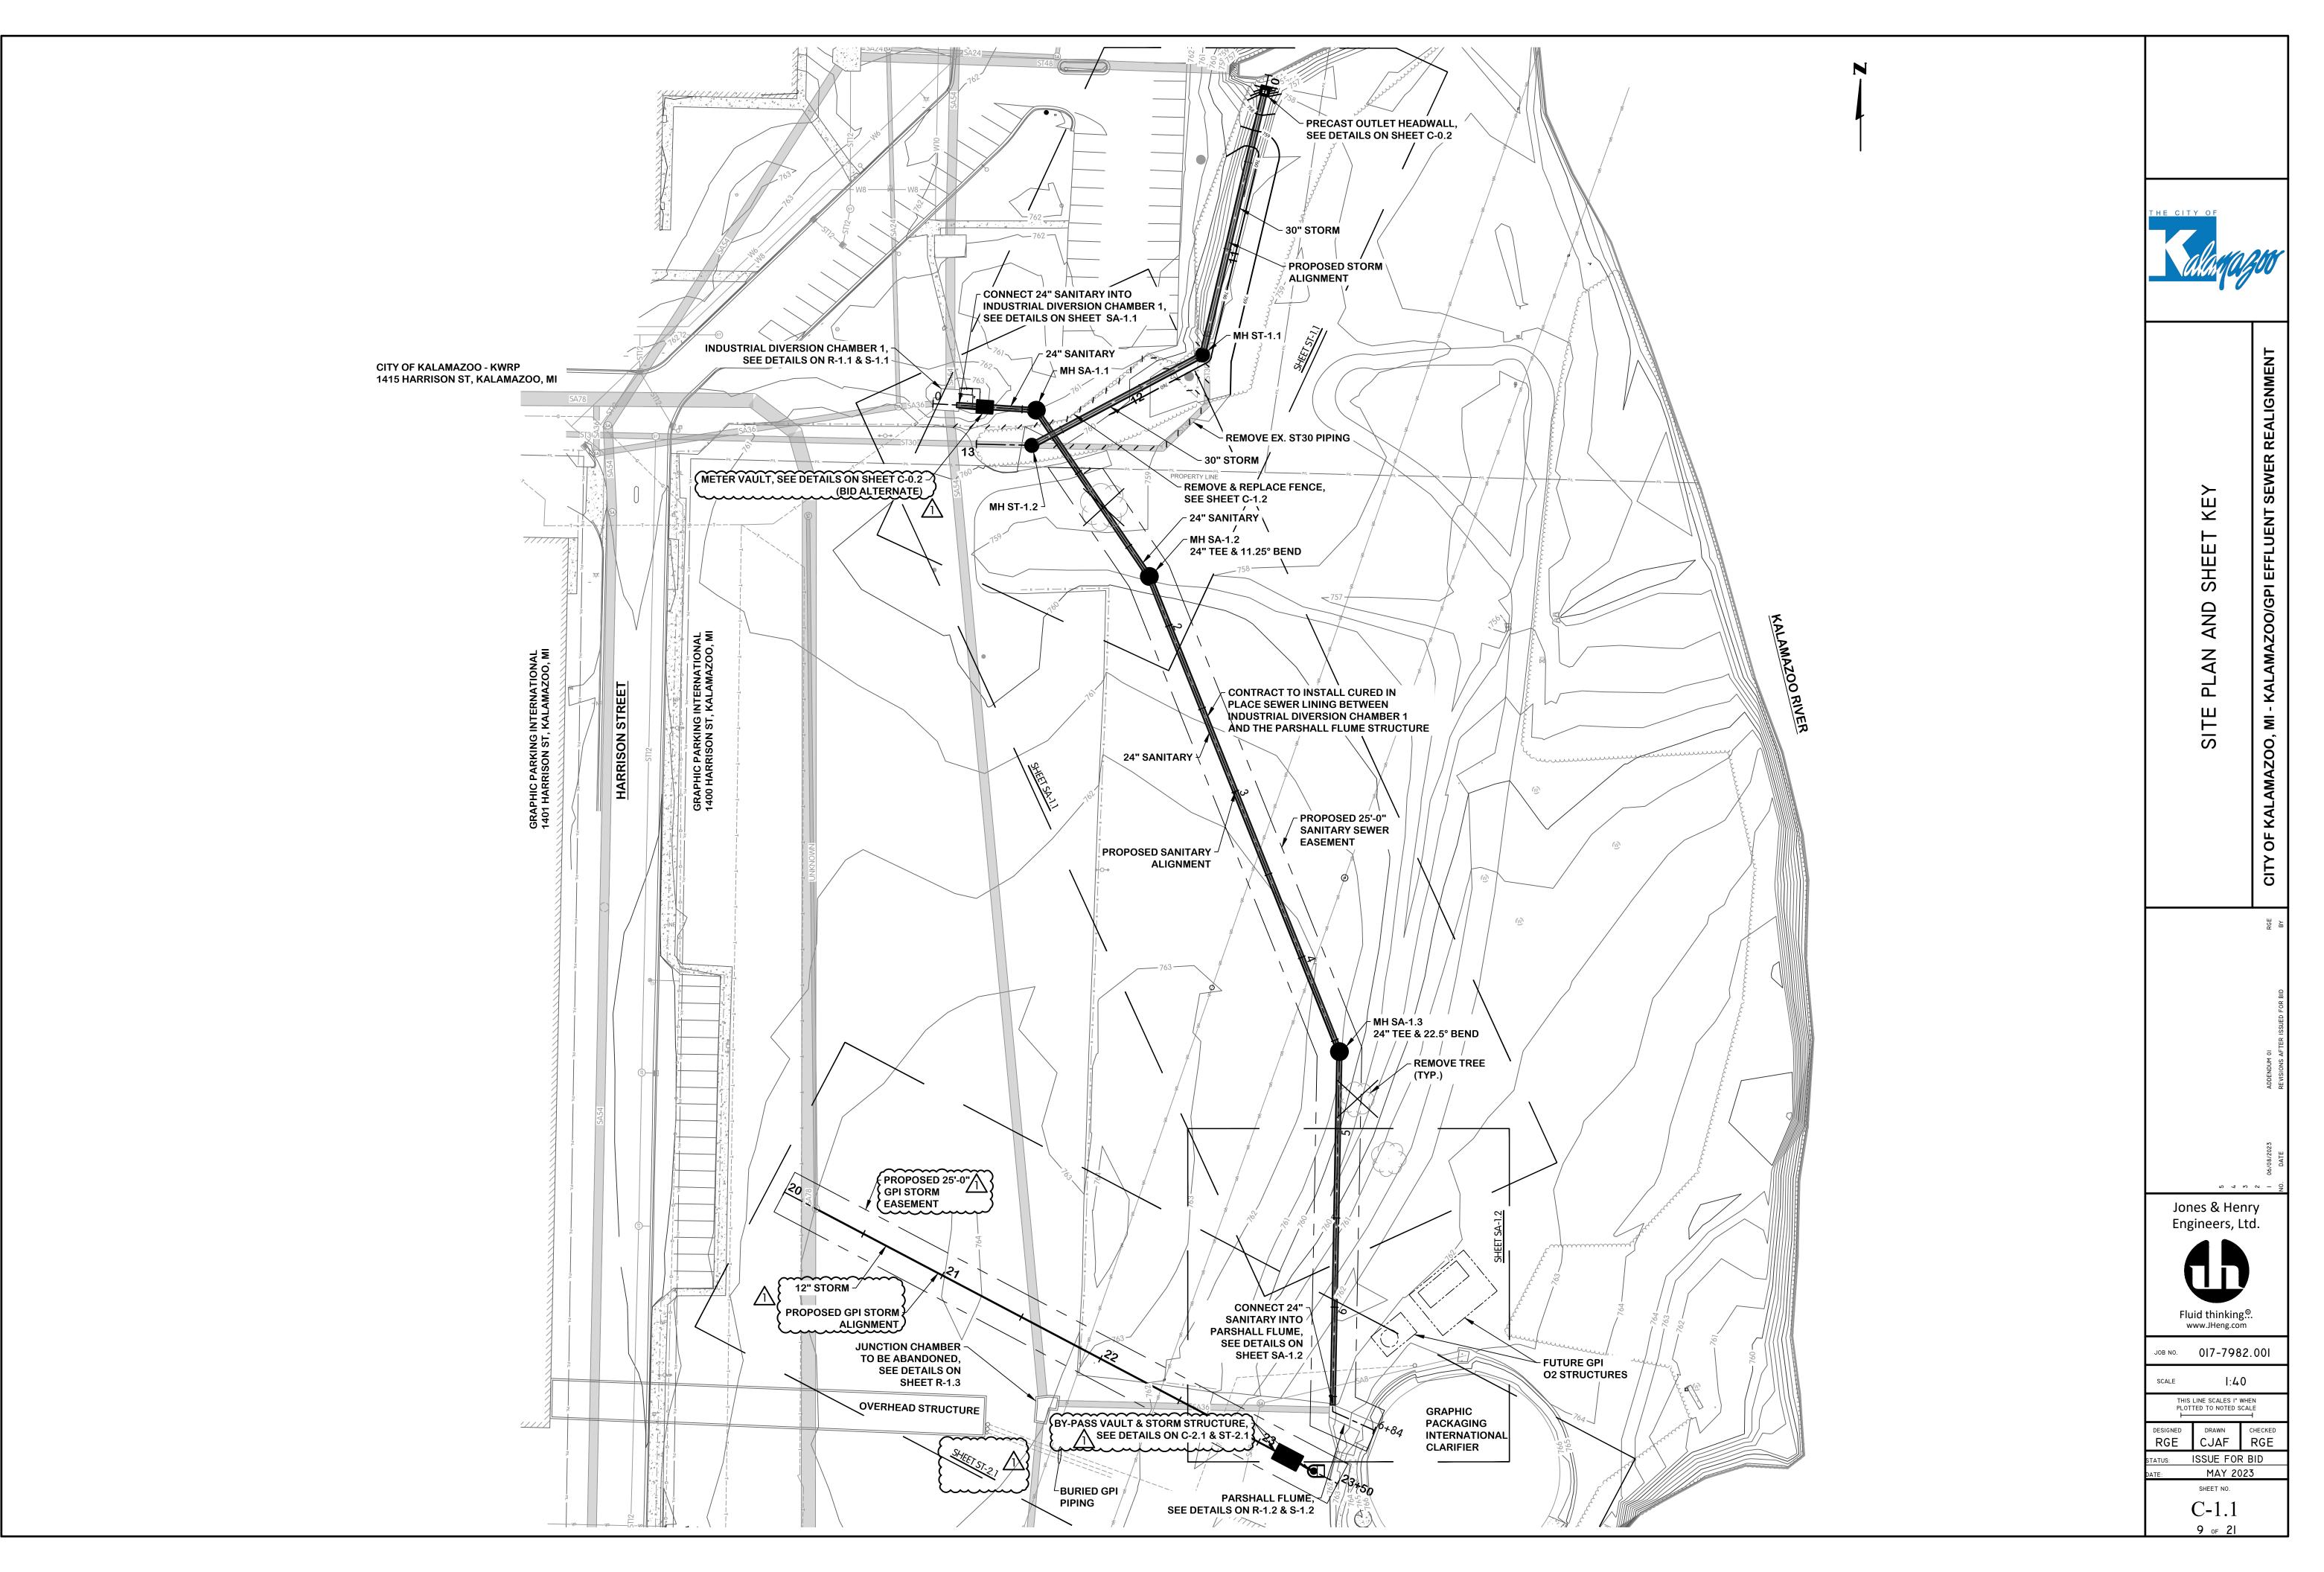

## DRAWINGS

Replace the following drawings, in their entirety, with the attached:

- G-0.1, G-0.2, G-0.3
- R-1.2
- C-0.2
- C-1.1, C-1.2
- SA-1.1, SA-1.2, ST-1.1
- S-1.2
- E-1.1, E-1.2

The following drawings are added to the plans: