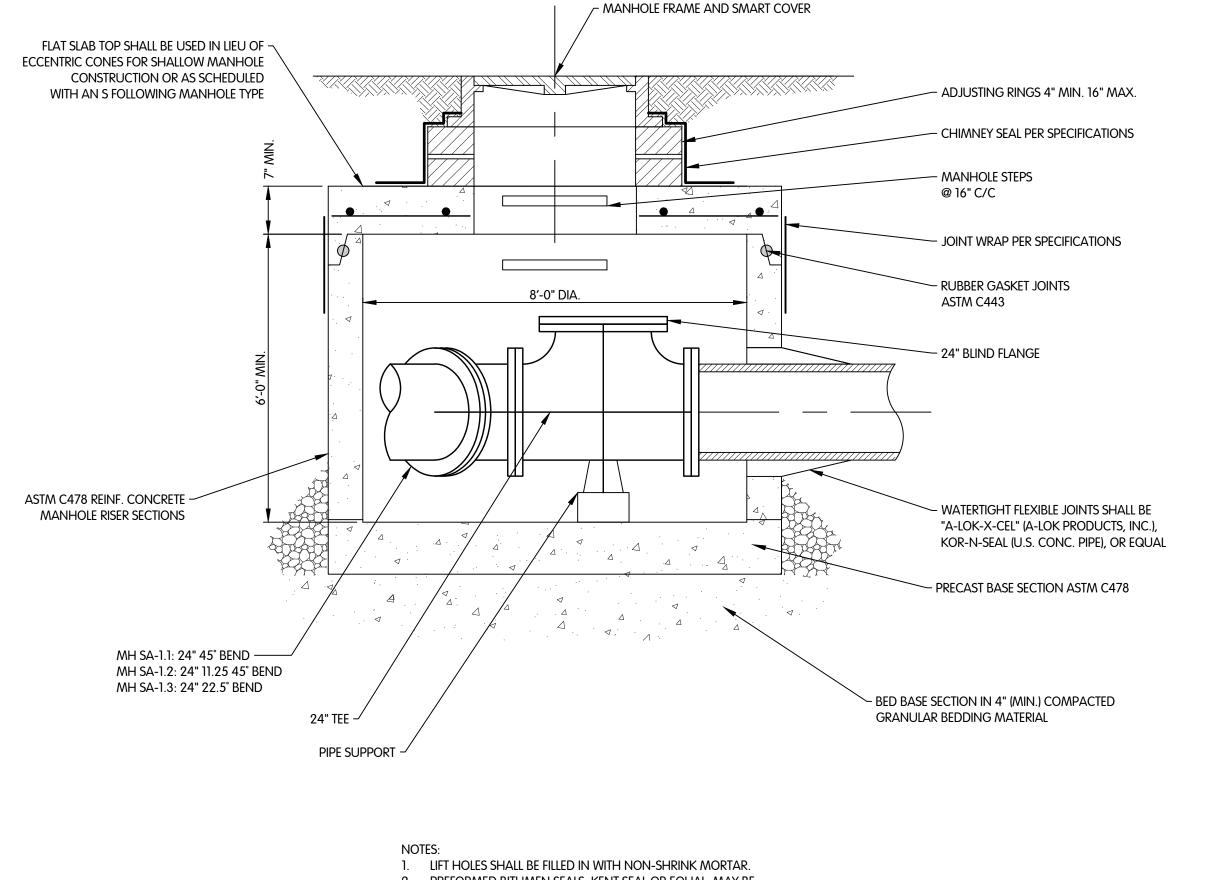

## DRAWINGS

Replace the following drawings, in their entirety, with the attached:

- G-0.1, G-0.2, G-0.3
- R-1.2
- C-0.2
- C-1.1, C-1.2
- SA-1.1, SA-1.2, ST-1.1
- S-1.2
- E-1.1, E-1.2

The following drawings are added to the plans: