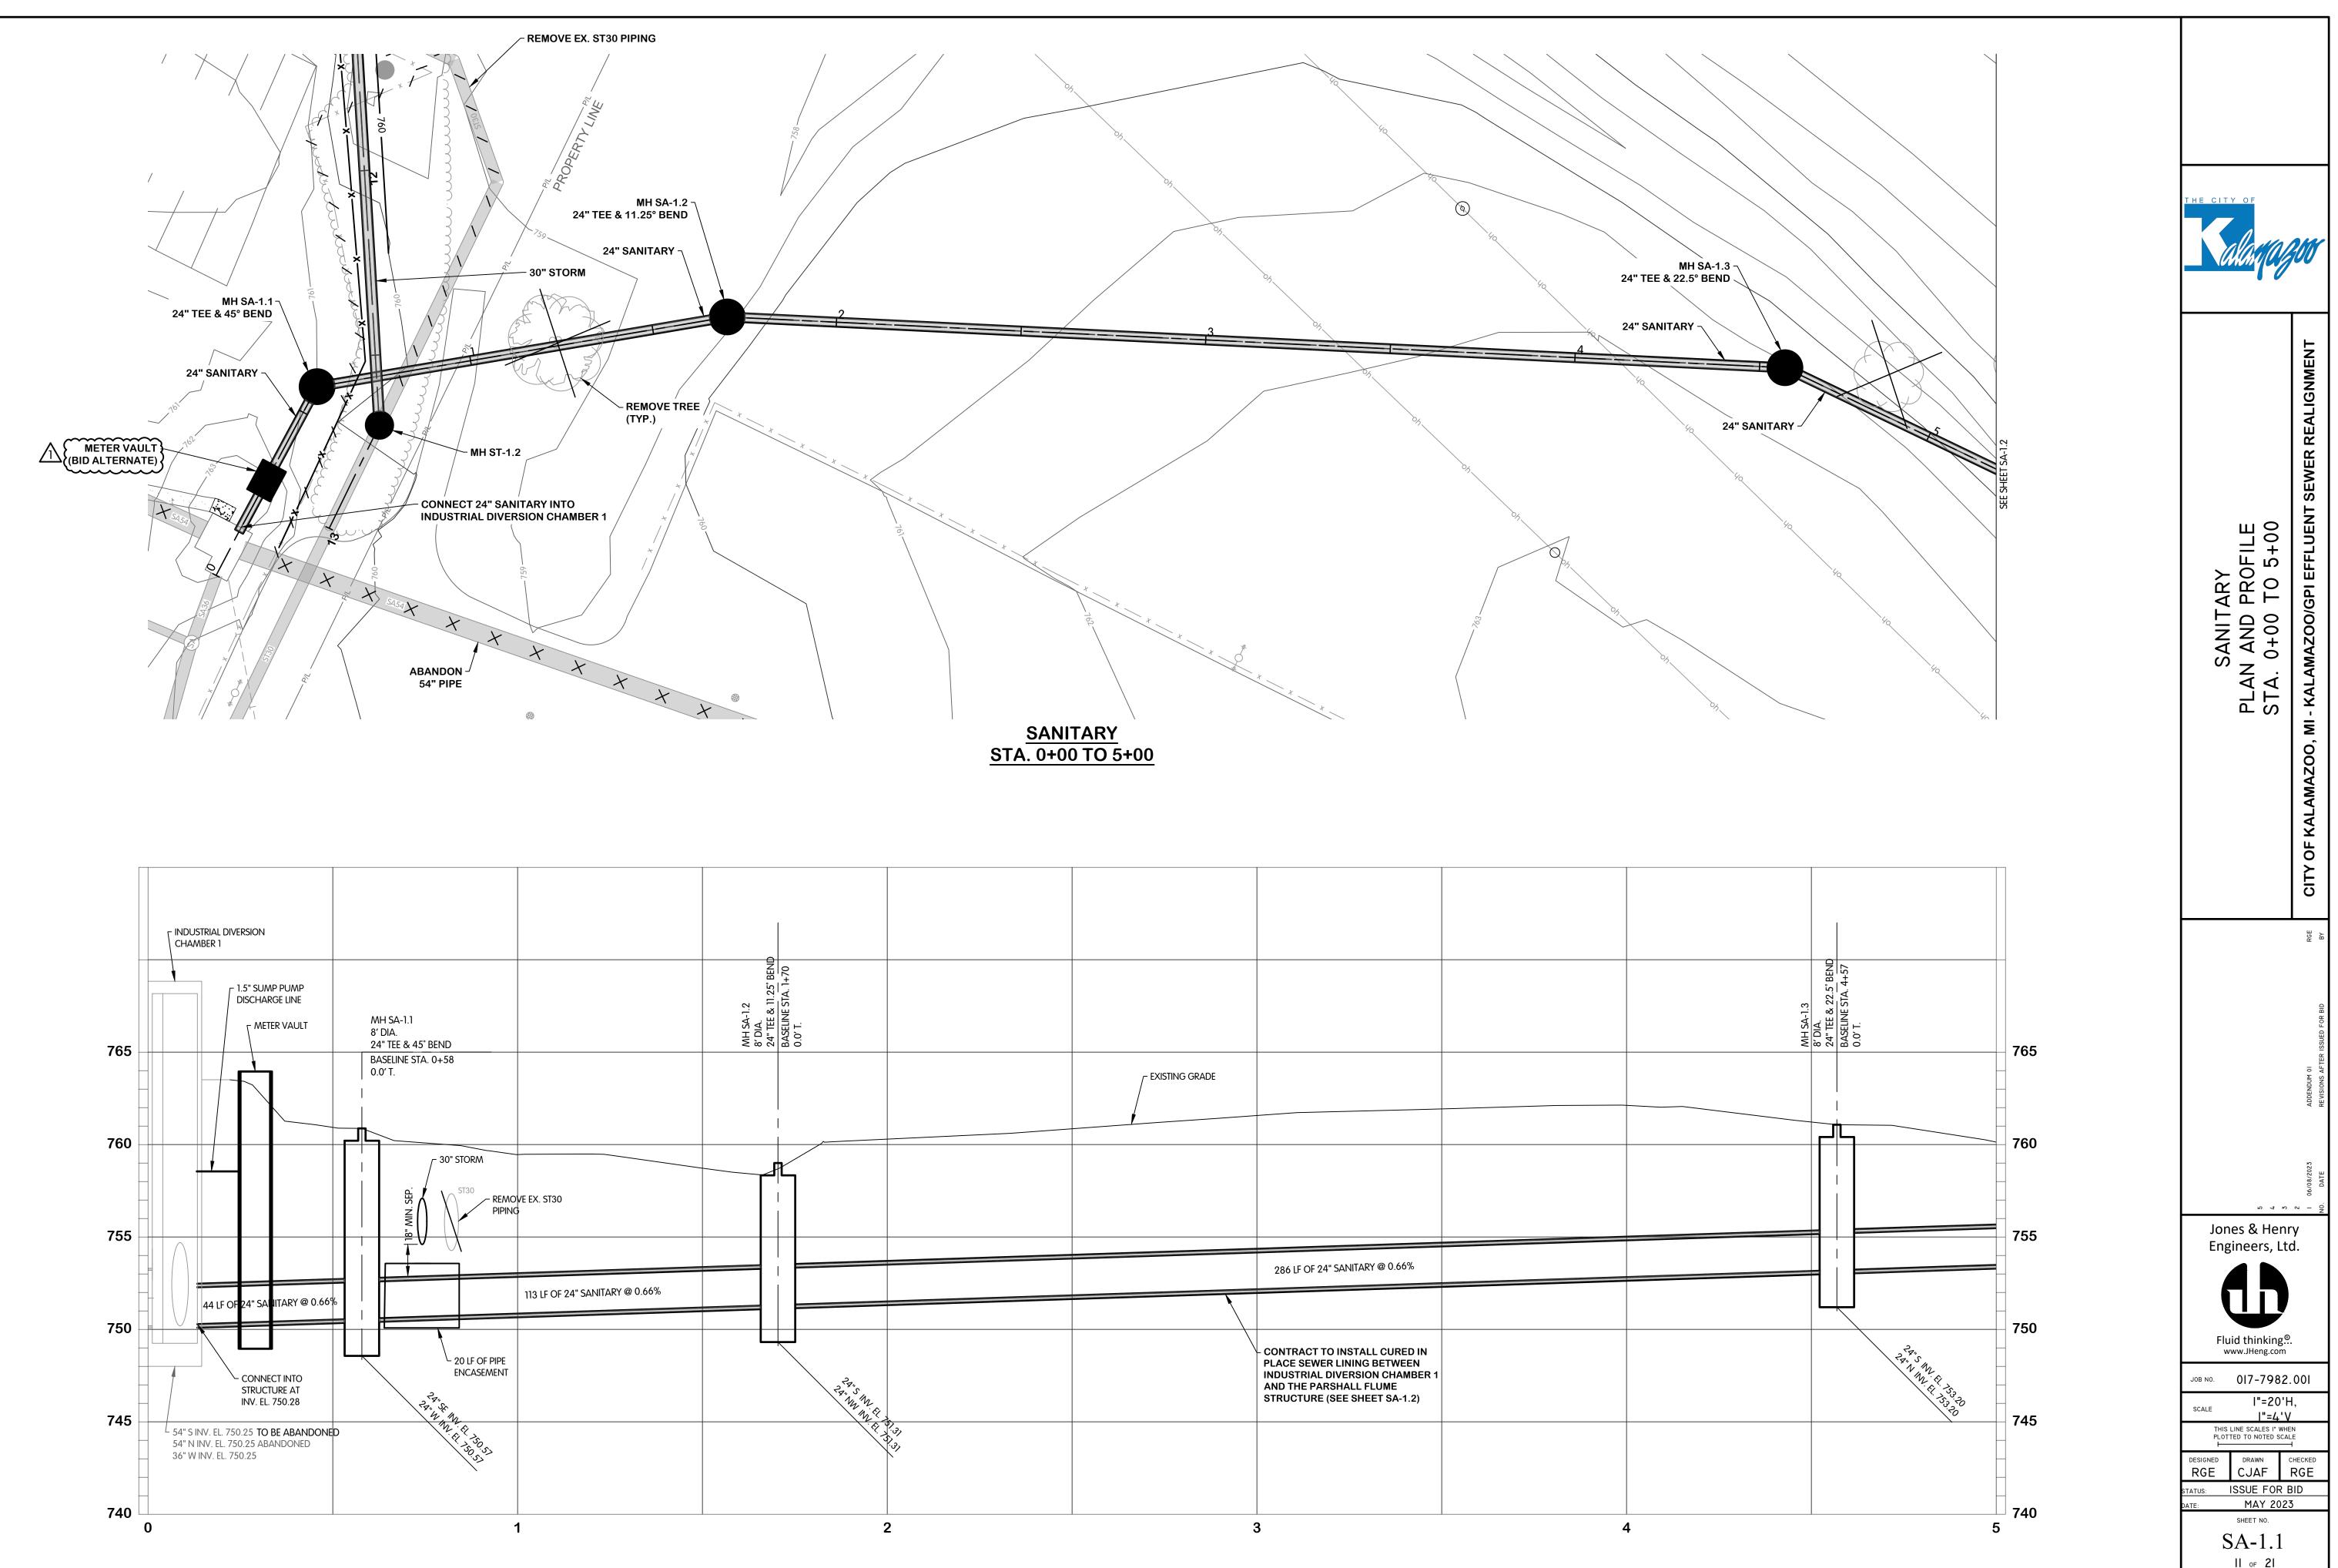

## NOTES

Additional storm sewer work, concrete spillway and By-Pass Vault is included in Addendum 01.

The Base Bid includes items 1-48. The Alternate Bid includes adding Bid Item 50 Meter Vault and deducting Bid Item 8 Reconstruct Parshall Flume Liner.

## DRAWINGS

Replace the following drawings, in their entirety, with the attached:

- G-0.1, G-0.2, G-0.3
- R-1.2
- C-0.2
- C-1.1, C-1.2
- SA-1.1, SA-1.2, ST-1.1
- S-1.2
- E-1.1, E-1.2

The following drawings are added to the plans:

C-2.1, ST-2.1

**SPECIFICATIONS** 

Replace the following specifications, in their entirety, with the attached:

- 01010 Definition of Contract Items
- 05540 Iron Castings
- 08320 Floor Doors

Plan holders should update the Drawing Index to reflect the above changes.