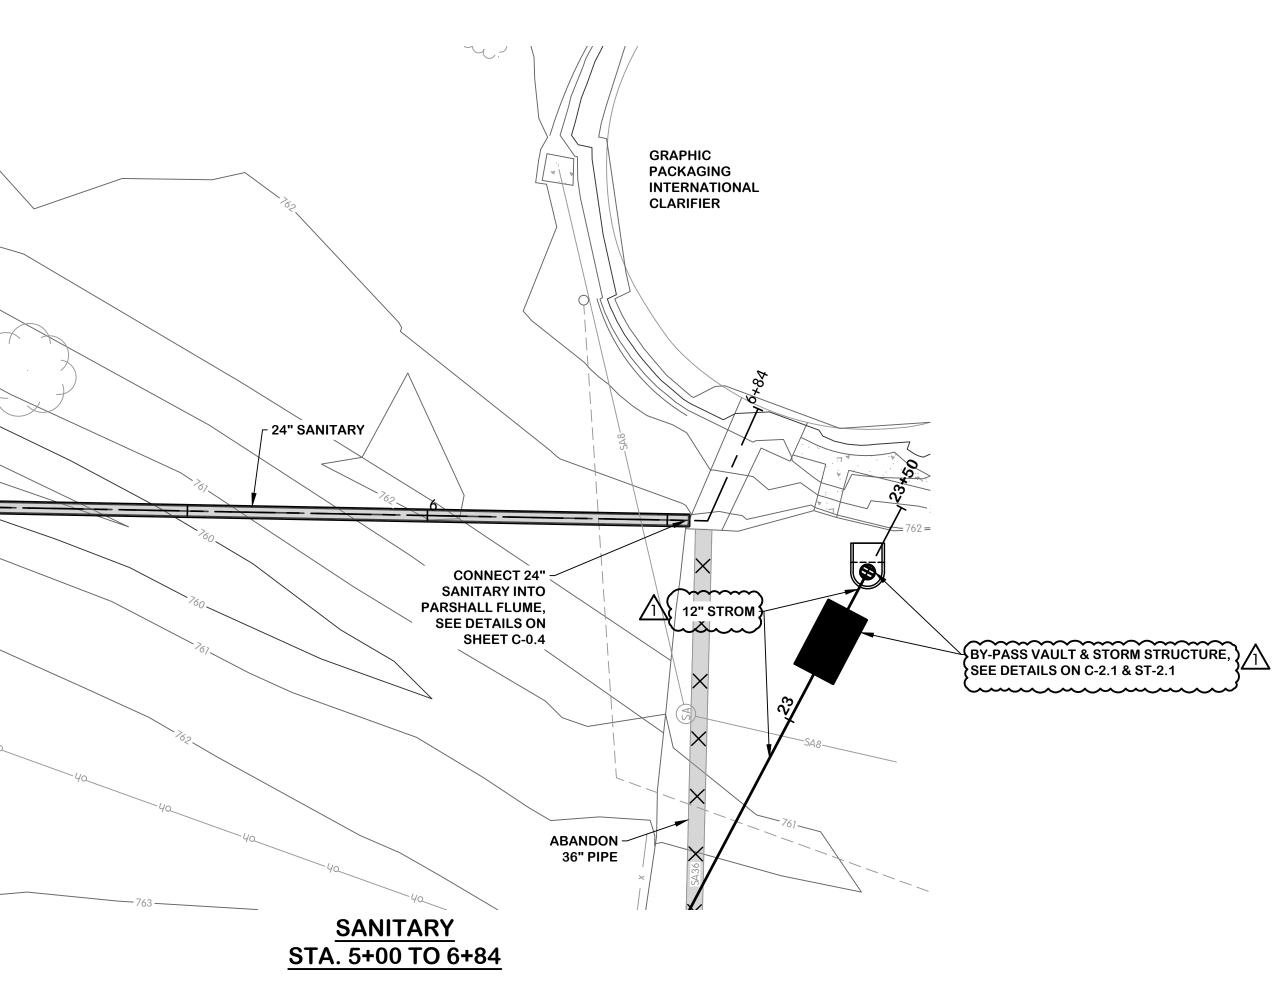

## NOTES

Additional storm sewer work, concrete spillway and By-Pass Vault is included in Addendum 01.

The Base Bid includes items 1-48. The Alternate Bid includes adding Bid Item 50 Meter Vault and deducting Bid Item 8 Reconstruct Parshall Flume Liner.

## DRAWINGS

Replace the following drawings, in their entirety, with the attached:

- G-0.1, G-0.2, G-0.3
- R-1.2
- C-0.2
- C-1.1, C-1.2
- SA-1.1, SA-1.2, ST-1.1
- S-1.2
- E-1.1, E-1.2

The following drawings are added to the plans:

C-2.1, ST-2.1

**SPECIFICATIONS** 

Replace the following specifications, in their entirety, with the attached:

- 01010 Definition of Contract Items
- 05540 Iron Castings
- 08320 Floor Doors

Plan holders should update the Drawing Index to reflect the above changes.