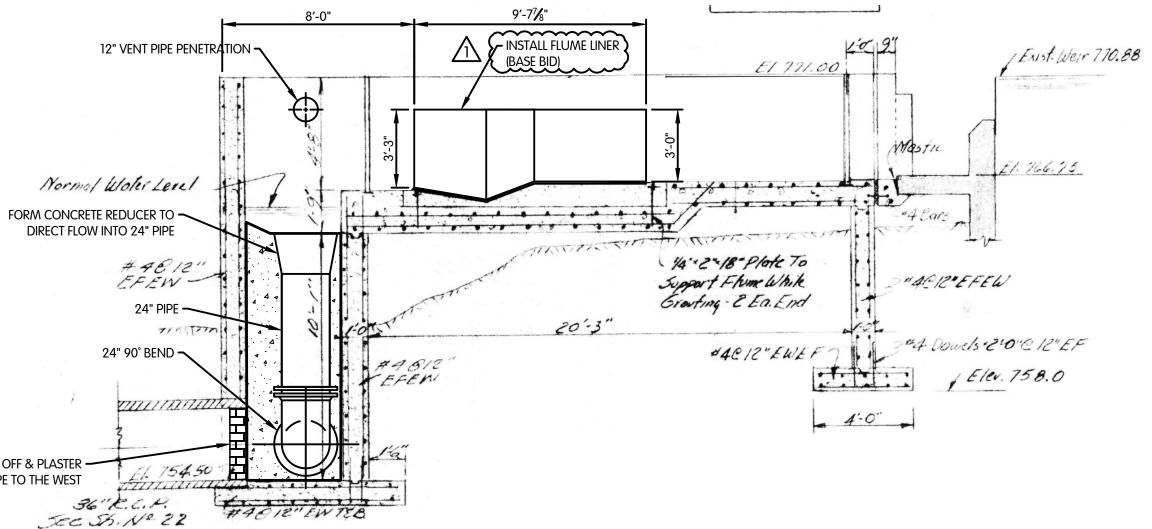

## NOTES

Additional storm sewer work, concrete spillway and By-Pass Vault is included in Addendum 01.

The Base Bid includes items 1-48. The Alternate Bid includes adding Bid Item 50 Meter Vault and deducting Bid Item 8 Reconstruct Parshall Flume Liner.

## DRAWINGS

Replace the following drawings, in their entirety, with the attached:

- G-0.1, G-0.2, G-0.3
- R-1.2
- C-0.2
- C-1.1, C-1.2
- SA-1.1, SA-1.2, ST-1.1
- S-1.2
- E-1.1, E-1.2

The following drawings are added to the plans: