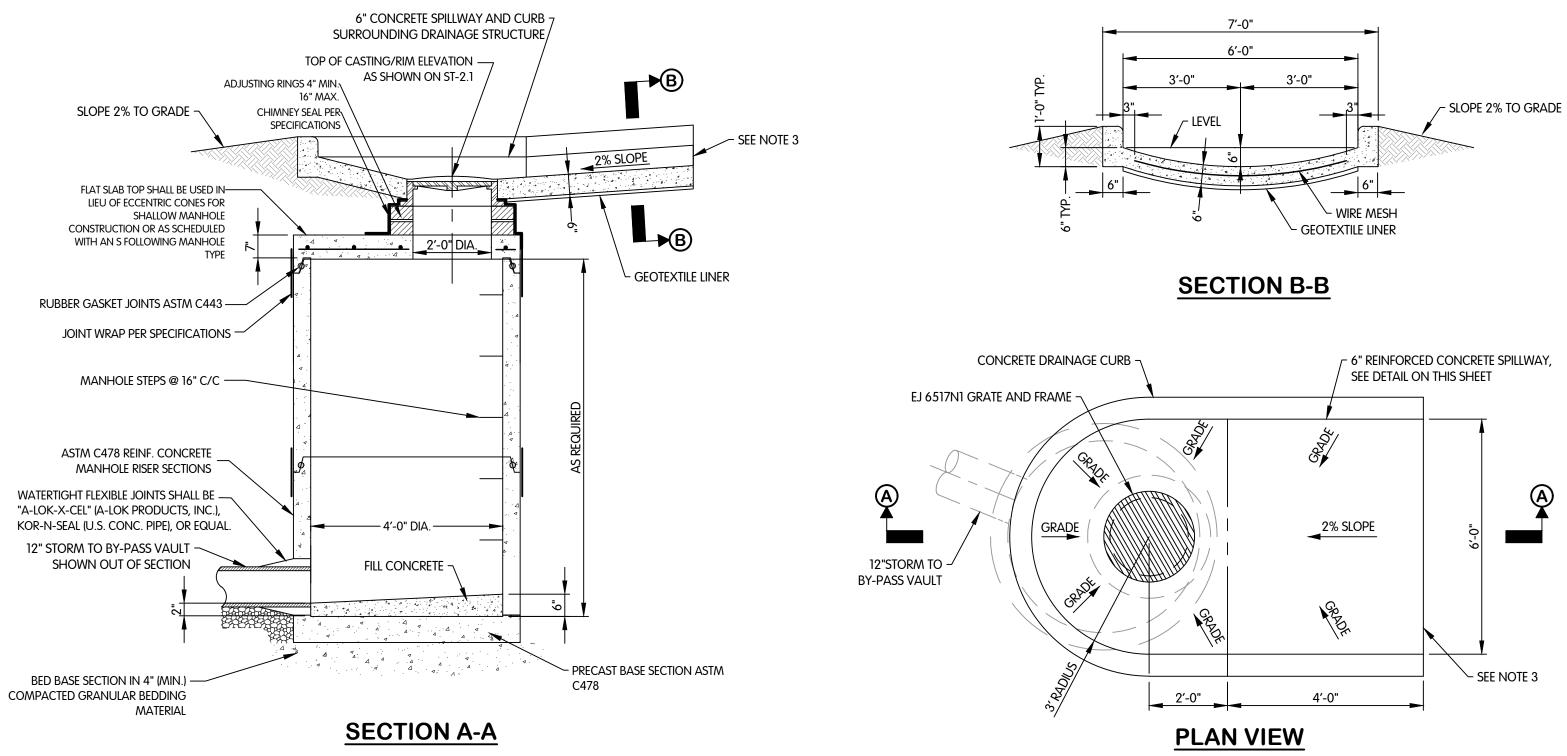

## NOTES

Additional storm sewer work, concrete spillway and By-Pass Vault is included in Addendum 01.

The Base Bid includes items 1-48. The Alternate Bid includes adding Bid Item 50 Meter Vault and deducting Bid Item 8 Reconstruct Parshall Flume Liner.

C-2.1, ST-2.1

**SPECIFICATIONS** 

Replace the following specifications, in their entirety, with the attached:

- 01010 Definition of Contract Items
- 05540 Iron Castings
- 08320 Floor Doors

Plan holders should update the Drawing Index to reflect the above changes.