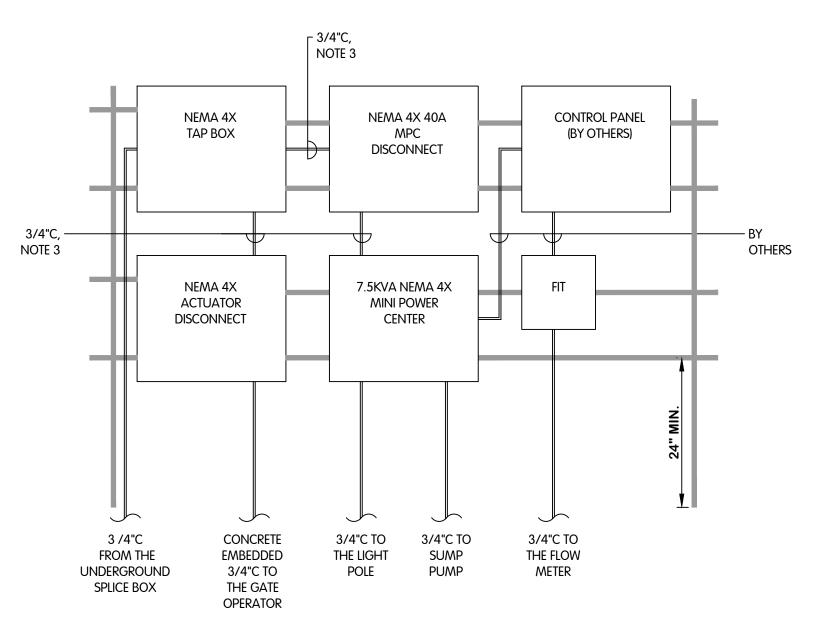

## DRAWINGS

Replace the following drawings, in their entirety, with the attached:

- G-0.1, G-0.2, G-0.3
- R-1.2
- C-0.2
- C-1.1, C-1.2
- SA-1.1, SA-1.2, ST-1.1
- S-1.2
- E-1.1, E-1.2

The following drawings are added to the plans:

C-2.1, ST-2.1

**SPECIFICATIONS** 

Replace the following specifications, in their entirety, with the attached:

- 01010 Definition of Contract Items
- 05540 Iron Castings
- 08320 Floor Doors

Plan holders should update the Drawing Index to reflect the above changes.