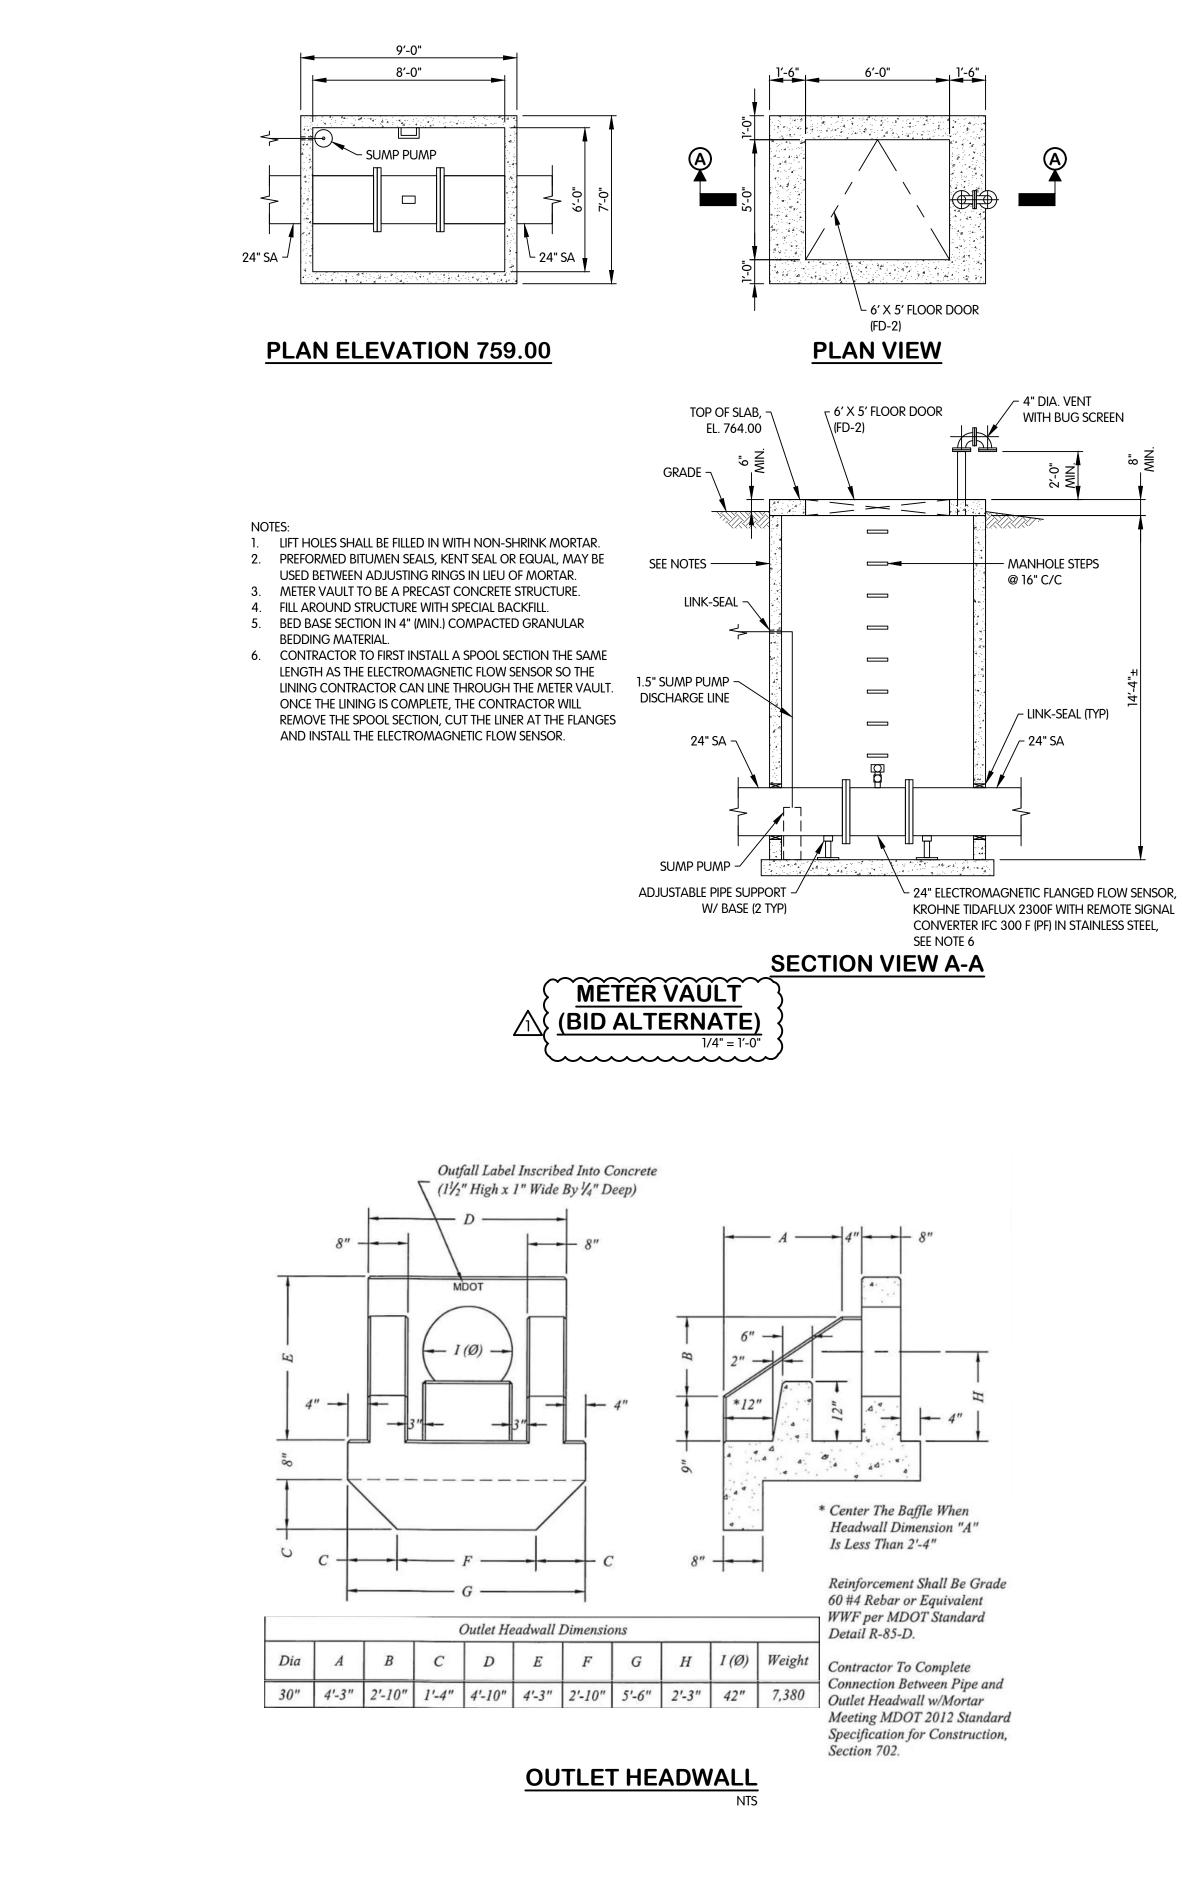

## NOTES

Additional storm sewer work, concrete spillway and By-Pass Vault is included in Addendum 01.

The Base Bid includes items 1-48. The Alternate Bid includes adding Bid Item 50 Meter Vault and deducting Bid Item 8 Reconstruct Parshall Flume Liner.

## DRAWINGS

Replace the following drawings, in their entirety, with the attached:

- G-0.1, G-0.2, G-0.3
- R-1.2
- C-0.2
- C-1.1, C-1.2
- SA-1.1, SA-1.2, ST-1.1
- S-1.2
- E-1.1, E-1.2

The following drawings are added to the plans:

C-2.1, ST-2.1

**SPECIFICATIONS** 

Replace the following specifications, in their entirety, with the attached:

- 01010 Definition of Contract Items
- 05540 Iron Castings
- 08320 Floor Doors

Plan holders should update the Drawing Index to reflect the above changes.