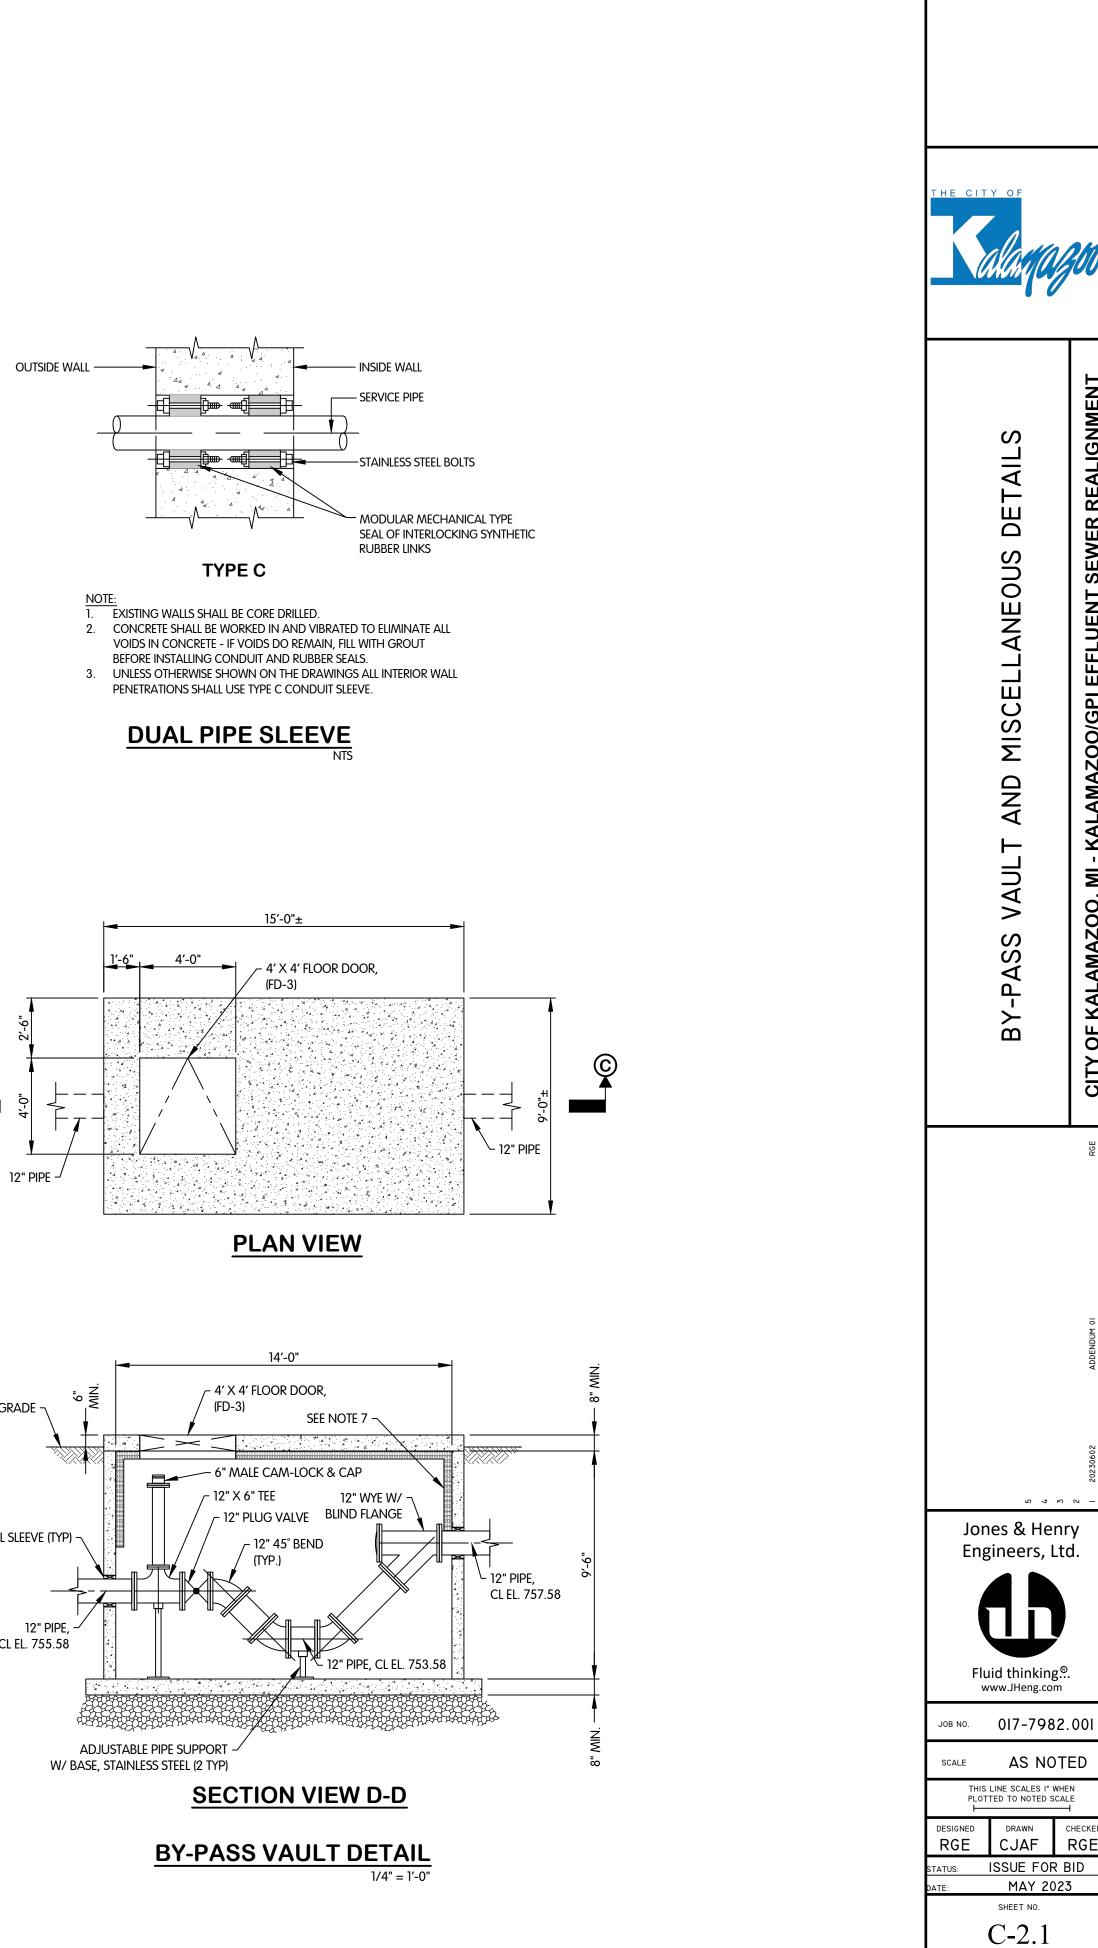

## NOTES

Additional storm sewer work, concrete spillway and By-Pass Vault is included in Addendum 01.

The Base Bid includes items 1-48. The Alternate Bid includes adding Bid Item 50 Meter Vault and deducting Bid Item 8 Reconstruct Parshall Flume Liner.

## DRAWINGS

Replace the following drawings, in their entirety, with the attached:

- G-0.1, G-0.2, G-0.3
- R-1.2
- C-0.2
- C-1.1, C-1.2
- SA-1.1, SA-1.2, ST-1.1
- S-1.2
- E-1.1, E-1.2

The following drawings are added to the plans:

C-2.1, ST-2.1

**SPECIFICATIONS** 

Replace the following specifications, in their entirety, with the attached:

- 01010 Definition of Contract Items
- 05540 Iron Castings
- 08320 Floor Doors

Plan holders should update the Drawing Index to reflect the above changes.