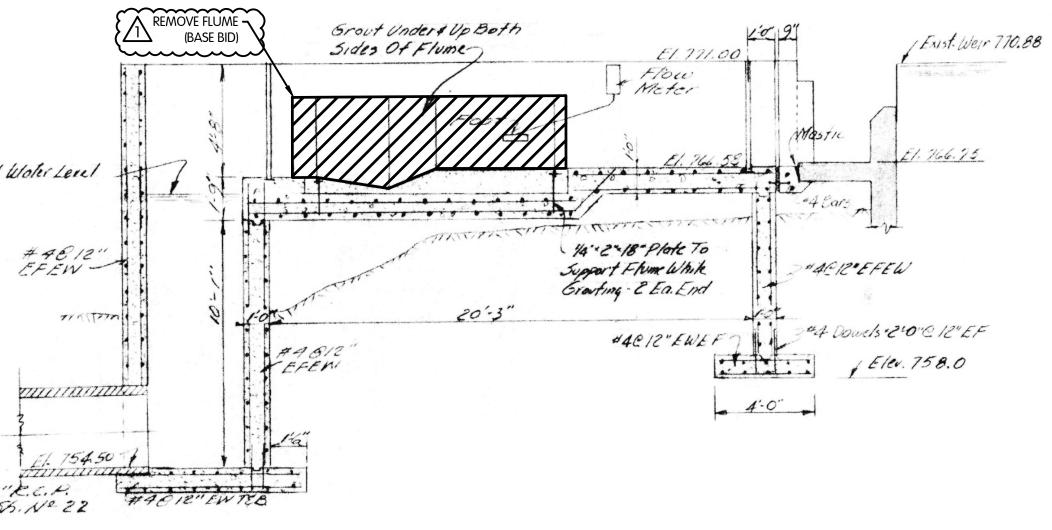

## NOTES

Additional storm sewer work, concrete spillway and By-Pass Vault is included in Addendum 01.

The Base Bid includes items 1-48. The Alternate Bid includes adding Bid Item 50 Meter Vault and deducting Bid Item 8 Reconstruct Parshall Flume Liner.

## DRAWINGS

Replace the following drawings, in their entirety, with the attached:

- G-0.1, G-0.2, G-0.3
- R-1.2
- C-0.2
- C-1.1, C-1.2
- SA-1.1, SA-1.2, ST-1.1
- S-1.2
- E-1.1, E-1.2

The following drawings are added to the plans: