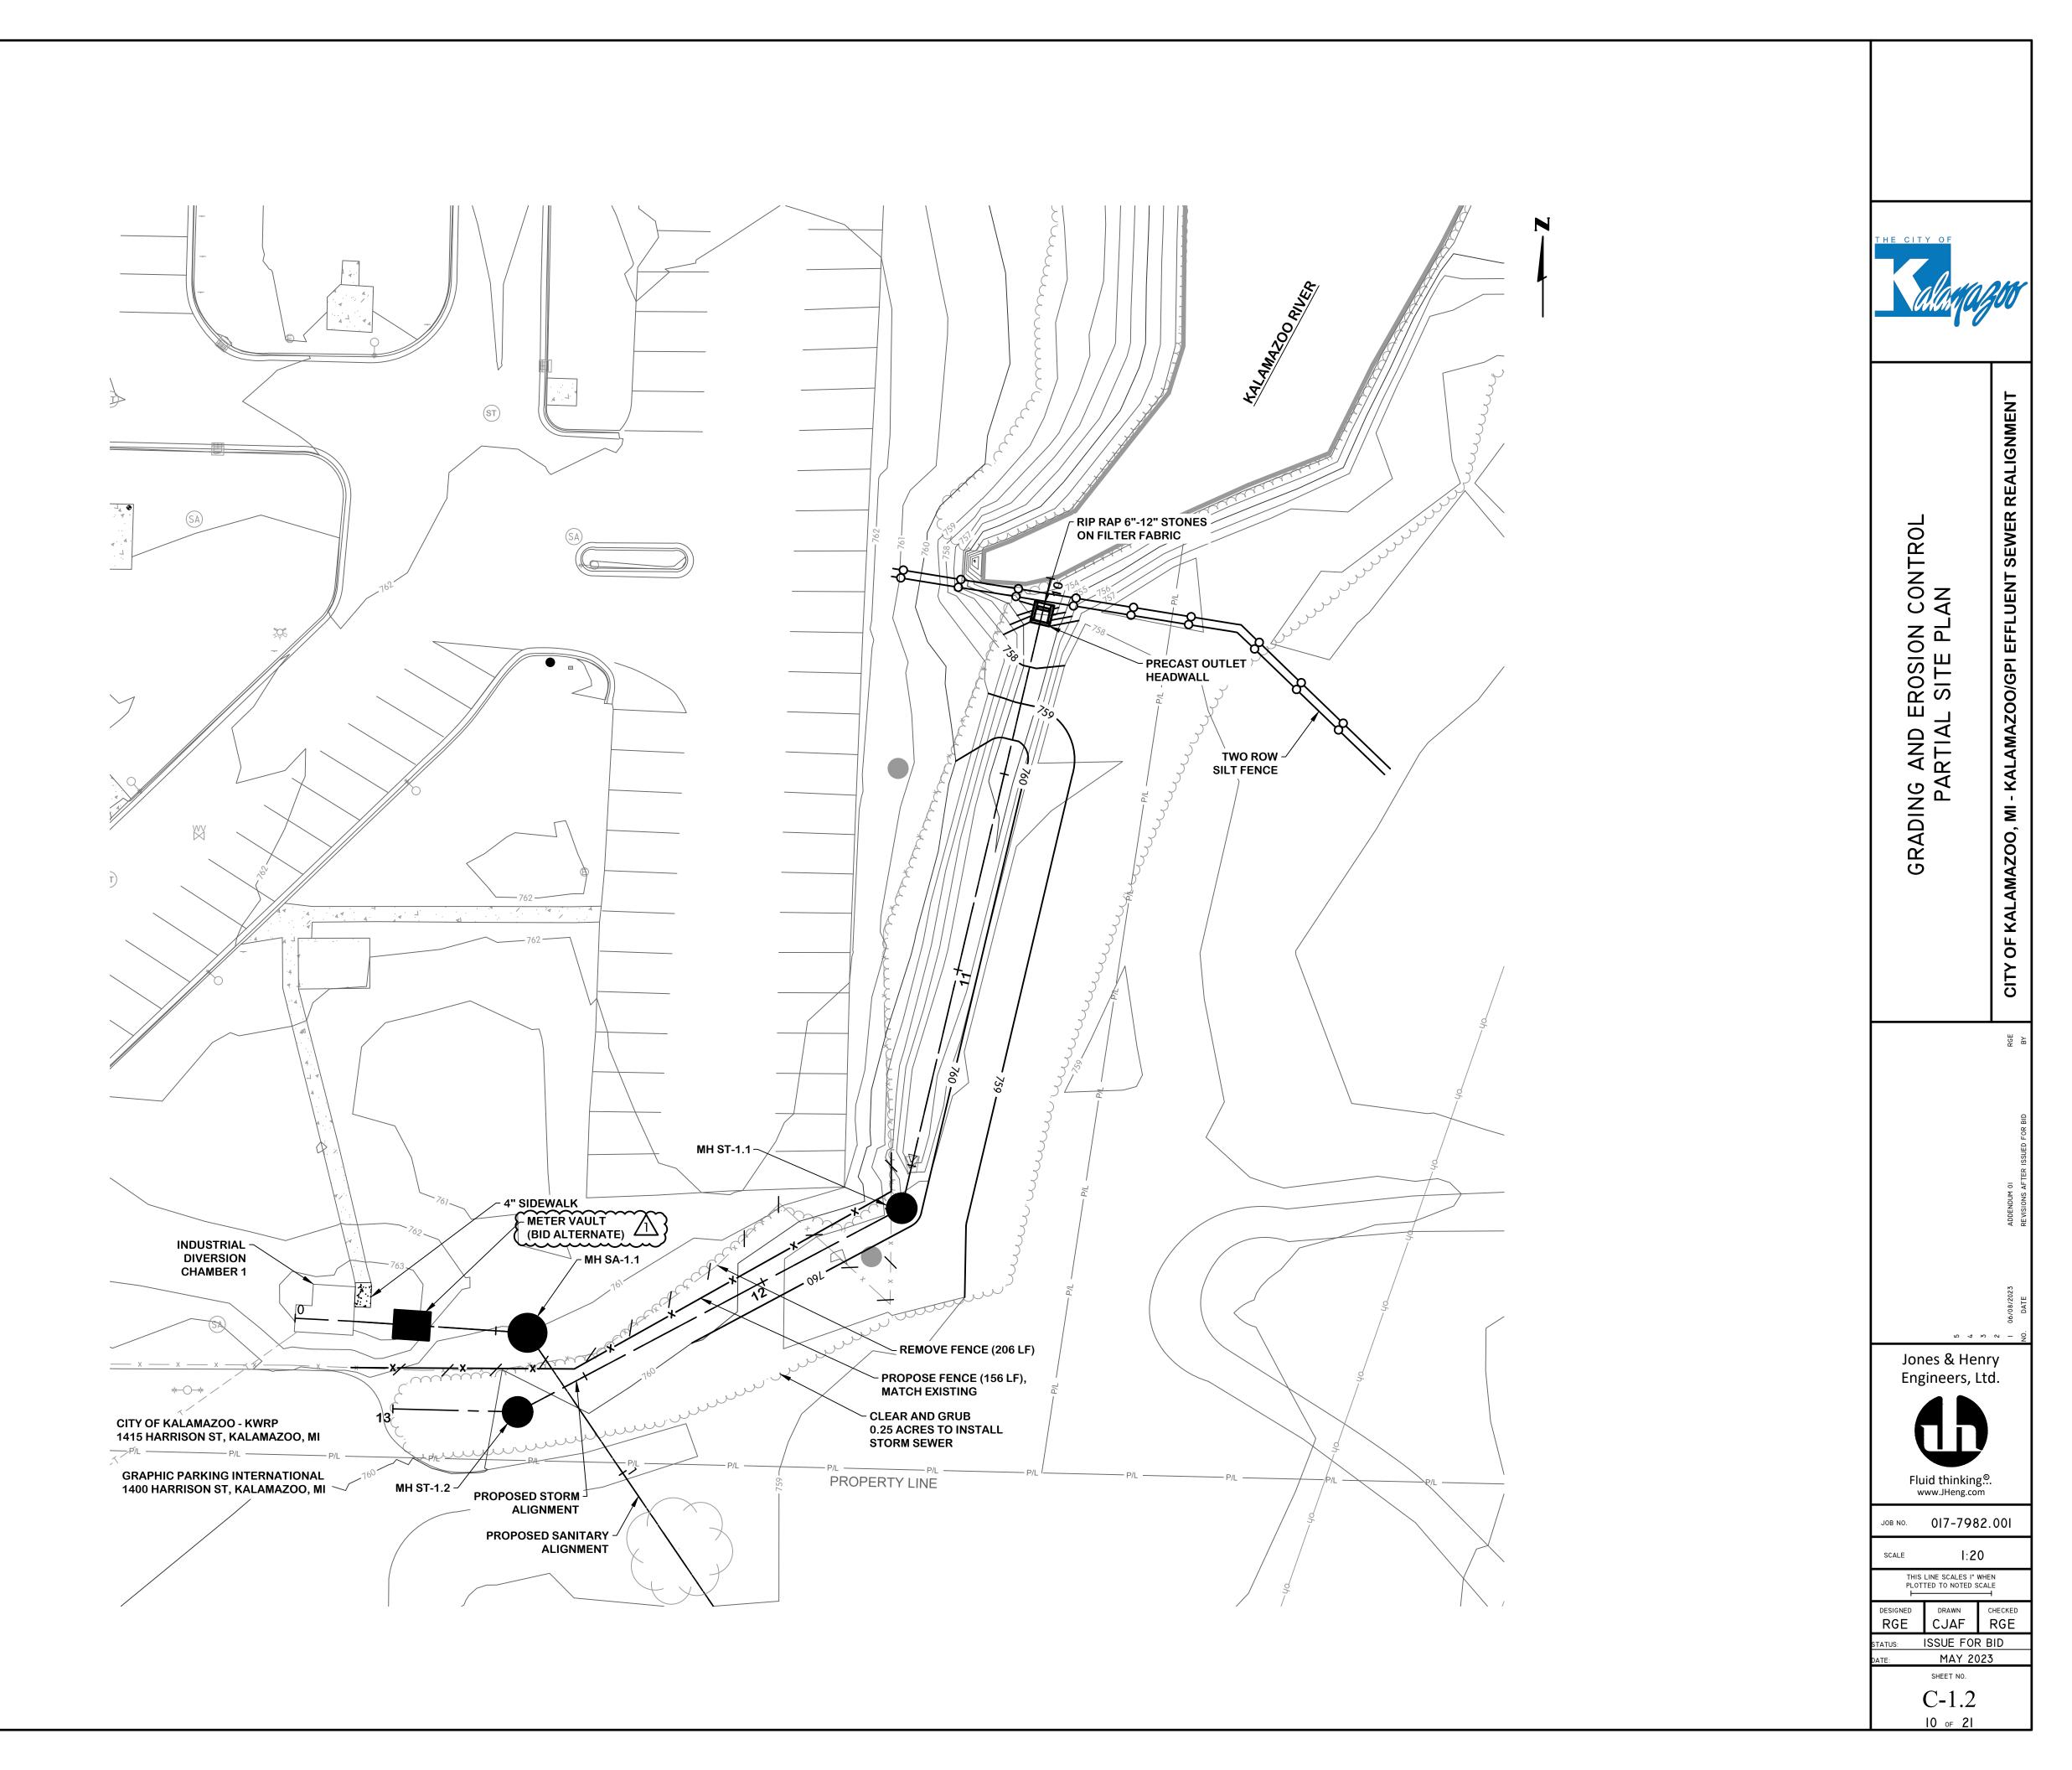

## NOTES

Additional storm sewer work, concrete spillway and By-Pass Vault is included in Addendum 01.

The Base Bid includes items 1-48. The Alternate Bid includes adding Bid Item 50 Meter Vault and deducting Bid Item 8 Reconstruct Parshall Flume Liner.

## DRAWINGS

Replace the following drawings, in their entirety, with the attached:

- G-0.1, G-0.2, G-0.3
- R-1.2
- C-0.2
- C-1.1, C-1.2
- SA-1.1, SA-1.2, ST-1.1
- S-1.2
- E-1.1, E-1.2

The following drawings are added to the plans:

C-2.1, ST-2.1

**SPECIFICATIONS** 

Replace the following specifications, in their entirety, with the attached:

- 01010 Definition of Contract Items
- 05540 Iron Castings
- 08320 Floor Doors

Plan holders should update the Drawing Index to reflect the above changes.