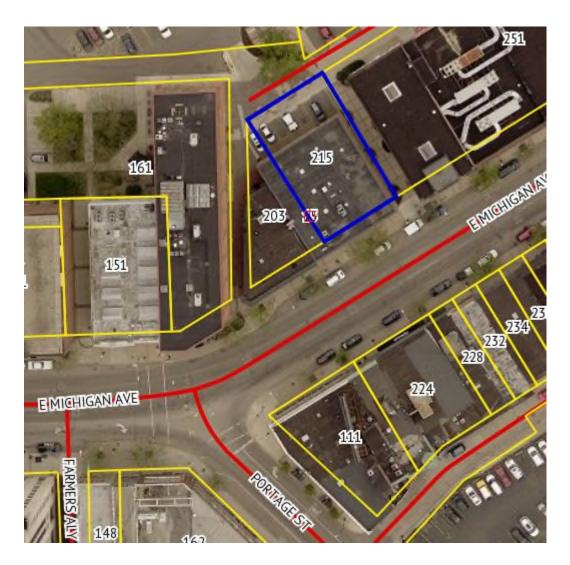

## 2.8 Legal Description, Property Map, Statement of Qualifying Characteristics and Personal Property

The property consists of a single parcel which is 0.153 acres in size and is located at 215 E. Michigan in the City of Kalamazoo, Kalamazoo County (Parcel Identification Number 06-15-378-098). A legal description of the property along with a scaled map showing eligible property dimensions, is attached as Figure 1.

#### Location and Legal Description

215 E. Michigan Parcel ID: 06-15-378-098 0.153 Acres

Kalamazoo, MI 49008 Parcel ID: 06-83-022-029 (OPRA)

Parcel ID: 06-84-022-029 (OPRA)

#### Legal Description:

276 ORIGINAL PLAT OF THE TOWN (NOW CITY) OF KALAMAZOO, Liber 6 of Plats Page 8; Commencing on the north line of East Michigan Avenue at a point South 60 degrees West 264.81 feet from the west line of North Edwards Street; thence North 30 degrees West 100 feet parallel with the west line of North Edwards Street; thence

South 60 degrees West 66.83 feet parallel with the north line of East Michigan Avenue; thence South 30 degrees East 100 feet parallel with the west line of North Edwards Street to the north line of East Michigan Avenue; thence North 60 degrees East 66.83 feet along the north line of East Michigan Avenue to the point of beginning.

#### **Legal Description:**

276 ORIGINAL PLAT OF THE TOWN (NOW CITY) OF KALAMAZOO, Liber 6 of Plats Page 8; Commencing on the north line of East Michigan Avenue at a point South 60 degrees West 264.81 feet from the west line of North Edwards Street; thence North 30 degrees West 100 feet parallel with the west line of North Edwards Street; thence South 60 degrees West 66.83 feet parallel with the north line of East Michigan Avenue; thence South 30 degrees East 100 feet parallel with the west line of North Edwards Street to the north line of East Michigan Avenue; thence North 60 degrees East 66.83 feet along the north line of East Michigan Avenue to the point of beginning.