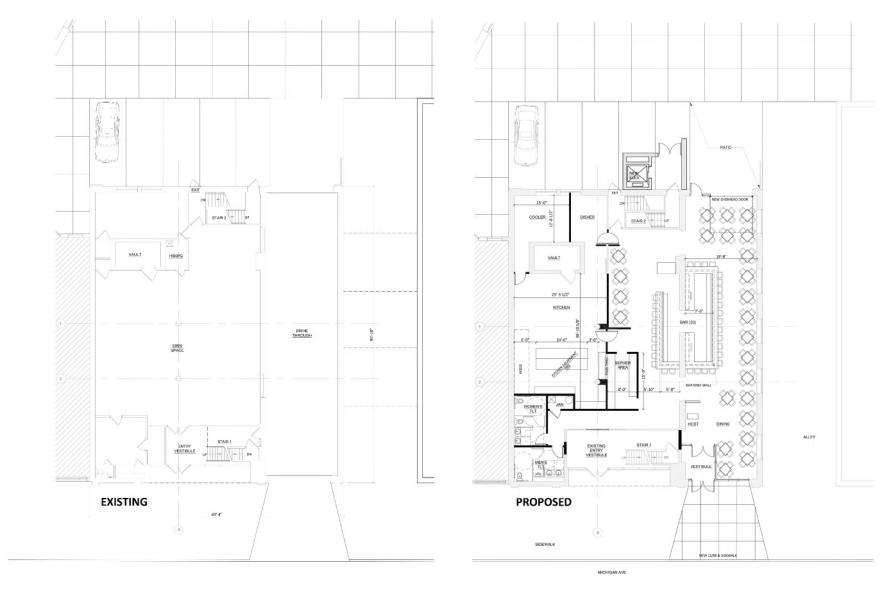

#### 1.1 Proposed Redevelopment and Future Use for Each Eligible Property

The proposed redevelopment consists of a single vacant parcel totaling 0.153 acres in the City of Kalamazoo which is a qualified local governmental unit ("QLGU"). This project will involve redeveloping a functionally obsolete property at 215 E Michigan Avenue and renovating the property into a commercial space occupied by a casual taco restaurant and taqueria, Barrio Taco. A proposed site plan is included as Attachment D to this brownfield plan.