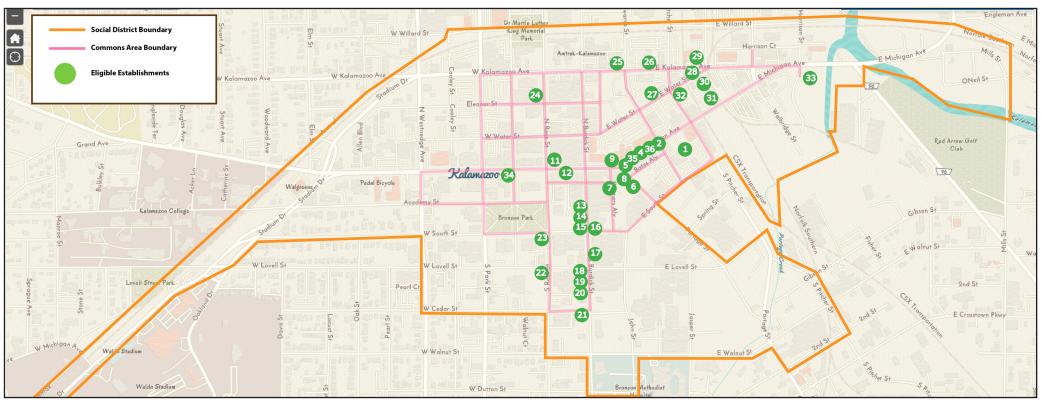

## **Downtown Kalamazoo Commons Area Locations**

- Entertainment District The Gatsby
  - Wild Bull District Square Skydeck Loft 310
- Coney Island
- Green Top Tavern
- 5 Saugatuck Brewing Co
- 6 Stamped Robin
- Zperience

- 8 LFG
- The Wine Loft
- Barrio
- Radisson Plaza Hotel
- 12 Junglebird
- Principle
- Rustica
- 15 Taco Bob's
- 16 Roca

- The Hub
- 18 The Grazing Table
- 1 The State Theatre
- 20 Harvey's on the Mall
- 21 Papa Pete's
- Factory Coffee
- 23 Park Club
- Kalamazoo Hotel Partners
- 25 Tin Can Bar

- 26 Shakespeare's Pub
- 2 Kalamazoo Beer Exchange
- <sup>28</sup> Water Street Coffee Joint
- 29 Bell's Brewery
- 30 HopCat
- 31 Maru Sushi
- 32 Old Dog Tavern
- 3 600 Kitchen and Bar
- Crawlspace Comedy Theatre

- 35 High Dive Kitchen & Bar
- 36 Sit and Stay Winery

Management and Maintenance Plan