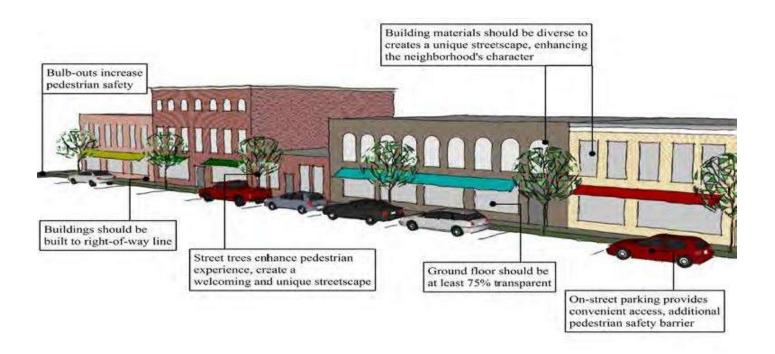

Design. Supports a community's transformation by enhancing the physical and visual assets that set the neighborhood apart. Design enhances the character of the corridor through physical public realm improvements and public infrastructure investment. Public and alternative transportation and bicycle infrastructure is critical to community stakeholders. Stakeholders have also identified exploring how to improve safety in the corridor as a key project. Street and storefront improvements, expanding pedestrian facilities and traffic calming interventions will be essential to maintaining the walkability and connectivity throughout the area. Additional greening, lighting, public art, and safe public gathering spaces are a priority for stakeholders as well.

<u>Table 2: Projects Anticipated in Design</u> (Subject to and in accordance with Section 6 of Act 57 of 2018 (MCL § 125.4611), the Michigan Constitution, and all other applicable laws).

| Design Project                                                                                                                                                                                                                                                                                                                                                                          | Cost         | Completion   |
|-----------------------------------------------------------------------------------------------------------------------------------------------------------------------------------------------------------------------------------------------------------------------------------------------------------------------------------------------------------------------------------------|--------------|--------------|
| Short Term Projects (Higher Priority): 1-5 years                                                                                                                                                                                                                                                                                                                                        |              |              |
| Develop an African American museum on Ransom Street                                                                                                                                                                                                                                                                                                                                     | \$900,000    | 2021-2026    |
| Establish a boxing and fitness training center                                                                                                                                                                                                                                                                                                                                          | \$750,000    | 2021-2026    |
| Beautify and improve streetscape and lighting along Ransom Street                                                                                                                                                                                                                                                                                                                       | \$3,000,000  | 2021-2026    |
| Commission local artists to create murals and public art and enhance/hide utilities through art                                                                                                                                                                                                                                                                                         | \$150,000    | Ongoing      |
| Install bike racks, public benches, garbage cans, cigarette butt receptacles, and bike repair stations throughout District                                                                                                                                                                                                                                                              | \$750,000    | Ongoing      |
| Green and improve the District by expanding parkways, installing street planters, planting additional street trees, incorporating green infrastructure elements into the streetscape, installing irrigation, and implementing streetscape landscaping improvements                                                                                                                      | \$1,500,000  | Ongoing      |
| Beautify gateways and install gateway signage                                                                                                                                                                                                                                                                                                                                           | \$750,000    | 2021-2026    |
| Develop a "master plan" for signage in the district, and install wayfinding signage, district kiosks and additional parking lot directional signage                                                                                                                                                                                                                                     | \$750,000    | 2021-2026    |
| Expand street lighting and add pedestrian scaled decorative and/or historic street lighting to designated streets in the District                                                                                                                                                                                                                                                       | \$750,000    | Ongoing      |
| Implement a commercial façade program to assist with business façade improvements and encourage increased transparency in storefront windows                                                                                                                                                                                                                                            | \$1,500,000  | Ongoing      |
| Re-establish "Church Row"                                                                                                                                                                                                                                                                                                                                                               | \$150,000    | 2021-2026    |
| Improve District-wide walkability and accessibility through the improvement of sidewalks and pedestrian infrastructure, including the construction of improved crosswalks. Crosswalk improvements to be considered include raised crosswalks, artistic crosswalks, lit crosswalk signage and signals, in-ground lighting at key crosswalks, and the construction of midblock crossings. | \$3,000,000  | Ongoing      |
| Install emergency call boxes and other digital security and develop a safety plan for implementation                                                                                                                                                                                                                                                                                    | \$150,000    | Ongoing      |
| Create greater access to community green spaces and natural features, like the Kalamazoo River, by acquiring parks and trails and installing more pocket parks/public gathering spaces                                                                                                                                                                                                  | \$600,000    | Ongoing      |
| Medium Term Projects (Medium Priority): 6-10 years                                                                                                                                                                                                                                                                                                                                      |              |              |
| Install historic markers and coordinate other preservation initiatives                                                                                                                                                                                                                                                                                                                  | \$90,000     | 2027-2032    |
| Establish emergency backup system                                                                                                                                                                                                                                                                                                                                                       | \$3,000,000  | 2027-2032    |
| Long Term Projects (Lower Priority): 11-30 years                                                                                                                                                                                                                                                                                                                                        |              |              |
| Bury utilities and electrical underground                                                                                                                                                                                                                                                                                                                                               | \$3,000,000  | Ongoing      |
| Restore and/or repave designated streets throughout the District with historic paving materials such as brick                                                                                                                                                                                                                                                                           | \$3,000,000  | Ongoing      |
| Build public restrooms through a public restroom program                                                                                                                                                                                                                                                                                                                                | \$1,500,000  | Ongoing      |
| Estimated Co                                                                                                                                                                                                                                                                                                                                                                            | st Subtotal: | \$25,290,000 |

## Design Guidelines

The development on design guidelines could be created to enhance the streetscape of the core area and to foster a bustling neighborhood center, immediately adjacent to downtown Kalamazoo.