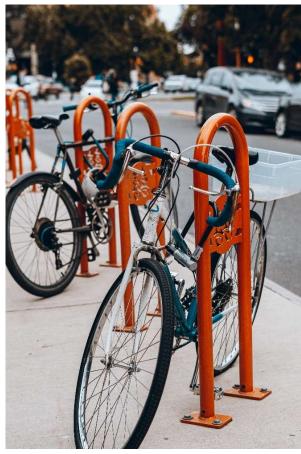

Design. Supports a community's transformation by enhancing the physical and visual assets that set the neighborhood apart. Design enhances the character of the corridor through physical public realm improvements and public infrastructure investment. Public and alternative transportation and bicycle infrastructure is critical to community stakeholders. Stakeholders have also identified exploring how to improve safety in the corridor as a key project. Street and storefront improvements, expanding pedestrian facilities and traffic calming interventions will be essential to maintaining the walkability and connectivity throughout the area. Additional greening, lighting, public art, and safe public gathering spaces are a priority for stakeholders as well.

<u>Table 2: Projects Anticipated in Design</u> (Subject to and in accordance with Section 6 of Act 57 of 2018 (MCL § 125.4611), the Michigan Constitution, and all other applicable laws).

| Design Project                                                                                                                                                                                                                                                                                                                                                                          | Cost         | Completion   |
|-----------------------------------------------------------------------------------------------------------------------------------------------------------------------------------------------------------------------------------------------------------------------------------------------------------------------------------------------------------------------------------------|--------------|--------------|
| Short Term Projects (Higher Priority): 1-5 years                                                                                                                                                                                                                                                                                                                                        |              |              |
| Develop an African American museum on Ransom Street                                                                                                                                                                                                                                                                                                                                     | \$900,000    | 2021-2026    |
| Establish a boxing and fitness training center                                                                                                                                                                                                                                                                                                                                          | \$750,000    | 2021-2026    |
| Beautify and improve streetscape and lighting along Ransom Street                                                                                                                                                                                                                                                                                                                       | \$3,000,000  | 2021-2026    |
| Commission local artists to create murals and public art and enhance/hide utilities through art                                                                                                                                                                                                                                                                                         | \$150,000    | Ongoing      |
| Install bike racks, public benches, garbage cans, cigarette butt receptacles, and bike repair stations throughout District                                                                                                                                                                                                                                                              | \$750,000    | Ongoing      |
| Green and improve the District by expanding parkways, installing street planters, planting additional street trees, incorporating green infrastructure elements into the streetscape, installing irrigation, and implementing streetscape landscaping improvements                                                                                                                      | \$1,500,000  | Ongoing      |
| Beautify gateways and install gateway signage                                                                                                                                                                                                                                                                                                                                           | \$750,000    | 2021-2026    |
| Develop a "master plan" for signage in the district, and install wayfinding signage, district kiosks and additional parking lot directional signage                                                                                                                                                                                                                                     | \$750,000    | 2021-2026    |
| Expand street lighting and add pedestrian scaled decorative and/or historic street lighting to designated streets in the District                                                                                                                                                                                                                                                       | \$750,000    | Ongoing      |
| Implement a commercial façade program to assist with business façade improvements and encourage increased transparency in storefront windows                                                                                                                                                                                                                                            | \$1,500,000  | Ongoing      |
| Re-establish "Church Row"                                                                                                                                                                                                                                                                                                                                                               | \$150,000    | 2021-2026    |
| Improve District-wide walkability and accessibility through the improvement of sidewalks and pedestrian infrastructure, including the construction of improved crosswalks. Crosswalk improvements to be considered include raised crosswalks, artistic crosswalks, lit crosswalk signage and signals, in-ground lighting at key crosswalks, and the construction of midblock crossings. | \$3,000,000  | Ongoing      |
| Install emergency call boxes and other digital security and develop a safety plan for implementation                                                                                                                                                                                                                                                                                    | \$150,000    | Ongoing      |
| Create greater access to community green spaces and natural features, like the Kalamazoo River, by acquiring parks and trails and installing more pocket parks/public gathering spaces                                                                                                                                                                                                  | \$600,000    | Ongoing      |
| Medium Term Projects (Medium Priority): 6-10 years                                                                                                                                                                                                                                                                                                                                      |              |              |
| Install historic markers and coordinate other preservation initiatives                                                                                                                                                                                                                                                                                                                  | \$90,000     | 2027-2032    |
| Establish emergency backup system                                                                                                                                                                                                                                                                                                                                                       | \$3,000,000  | 2027-2032    |
| Long Term Projects (Lower Priority): 11-30 years                                                                                                                                                                                                                                                                                                                                        |              |              |
| Bury utilities and electrical underground                                                                                                                                                                                                                                                                                                                                               | \$3,000,000  | Ongoing      |
| Restore and/or repave designated streets throughout the District with historic paving materials such as brick                                                                                                                                                                                                                                                                           | \$3,000,000  | Ongoing      |
| Build public restrooms through a public restroom program                                                                                                                                                                                                                                                                                                                                | \$1,500,000  | Ongoing      |
| Estimated Co                                                                                                                                                                                                                                                                                                                                                                            | st Subtotal: | \$25,290,000 |