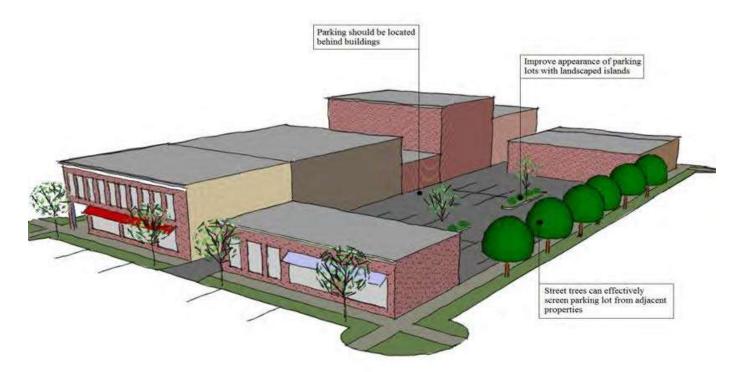

Design. Supports a community's transformation by enhancing the physical and visual assets that set the neighborhood apart. Design enhances the character of the corridor through physical public realm improvements and public infrastructure investment. Public and alternative transportation and bicycle infrastructure is critical to community stakeholders. Stakeholders have also identified exploring how to improve safety in the corridor as a key project. Street and storefront improvements, expanding pedestrian facilities and traffic calming interventions will be essential to maintaining the walkability and connectivity throughout the area. Additional greening, lighting, public art, and safe public gathering spaces are a priority for stakeholders as well.

| The following pages provide visual reference of <i>Projects Anticipated in Design</i> , as presented in the 2009 Northside |  |  |
|----------------------------------------------------------------------------------------------------------------------------|--|--|
| Neighborhood Plan.                                                                                                         |  |  |
|                                                                                                                            |  |  |
|                                                                                                                            |  |  |
|                                                                                                                            |  |  |
|                                                                                                                            |  |  |
|                                                                                                                            |  |  |
| 6 Northside Cultural Business District                                                                                     |  |  |

### Intersection Improvements

The above map depicts the locations where gateway and intersection improvements are recommended. These areas were identified in the 2009 Northside Neighborhood Plan as key locations to activate the street and establish an entry to the community, and updated in 2021 during the writing of this Plan. Please note, if improvement is shown outside of the Development Area, it may need alternative funding sources.