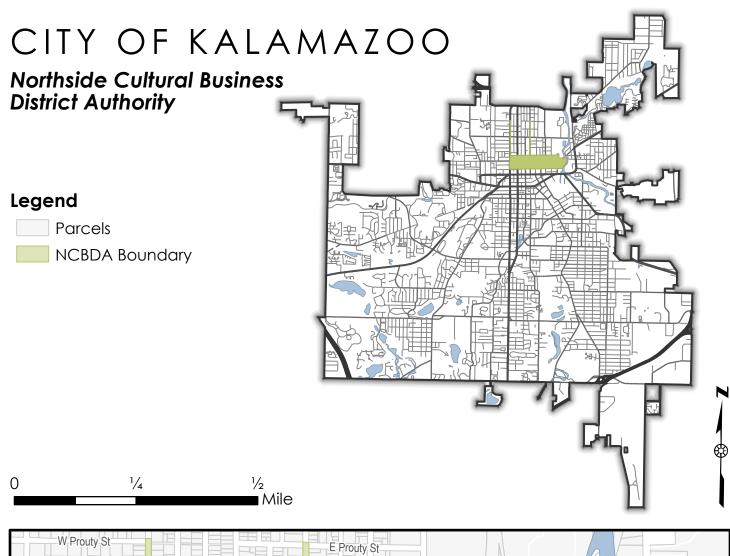

Section 125.4621. 2(a) The designation of boundaries of the development area in relation to highways, streets, streams, or otherwise.

The boundary of the Development Area was established by City Commission resolution number 18-78, adopted November 5, 2018, and with the proposed area including parcels between Westnedge Avenue and the Kalamazoo River, between Willard Street and Frank Street, and in the public right-of-way along Westnedge Avenue and Burdick Street between Frank Street and Prouty

Street. A copy of the boundary map is contained in Appendix F.

Section 125.4621. 2(b) The location and extent of existing streets and other public facilities within the development area, designating the location, character, and extent of the categories of public and private land uses then existing and proposed for the development area, including residential, recreational, commercial, industrial, educational, and other uses and shall include a legal description of the development area.