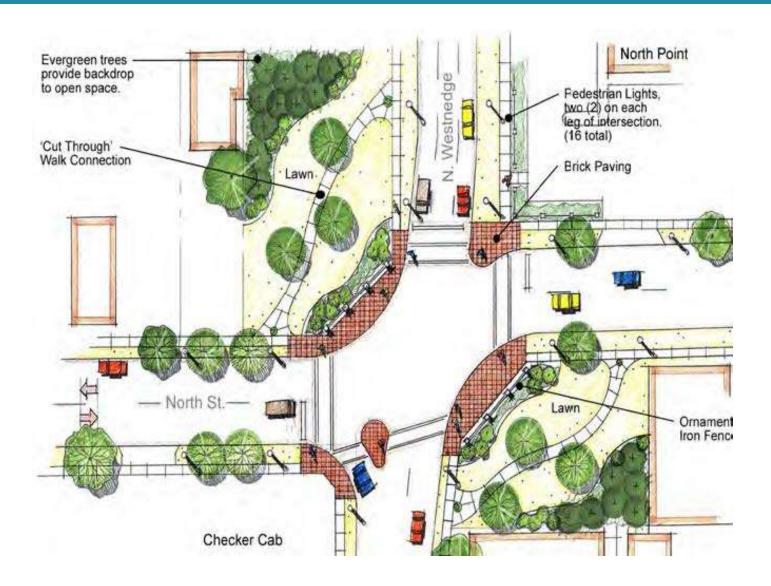

### Intersection Improvements

The above map depicts the locations where gateway and intersection improvements are recommended. These areas were identified in the 2009 Northside Neighborhood Plan as key locations to activate the street and establish an entry to the community, and updated in 2021 during the writing of this Plan. Please note, if improvement is shown outside of the Development Area, it may need alternative funding sources.

## Gateway Signage

Sign Elevation

The Northside is the gateway into Kalamazoo from the north; and as such, it deserves a stunning entry experience. This plan generally supports the gateway drawings prepared by O'Boyle, Cowell Blalock & Associates (OCBA) for the City of Kalamazoo in November 2006. This graphic illustrates a potential gateway design.

## Major Intersection Designs

This graphic illustrates that brick pavers and landscape treatments can help to visually improve identified areas shown in the *Intersection Improvements Map*.