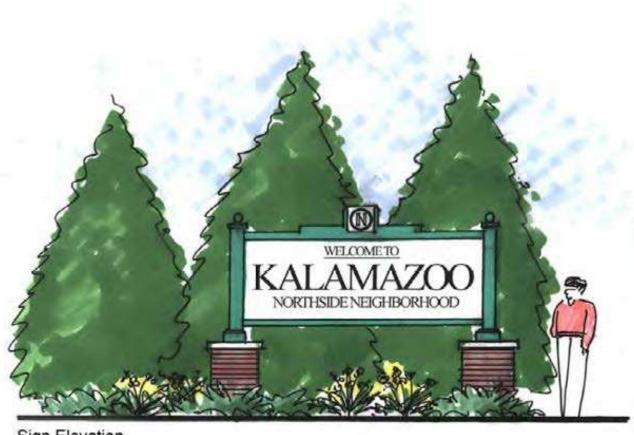

## Gateway Signage

Sign Elevation

The Northside is the gateway into Kalamazoo from the north; and as such, it deserves a stunning entry experience. This plan generally supports the gateway drawings prepared by O'Boyle, Cowell Blalock & Associates (OCBA) for the City of Kalamazoo in November 2006. This graphic illustrates a potential gateway design.