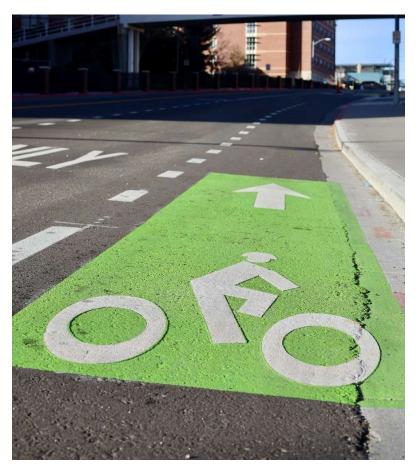

Design. Supports a community's transformation by enhancing the physical and visual assets that set the neighborhood apart. Design enhances the character of the corridor through physical public realm improvements and public infrastructure investment. Public and alternative transportation and bicycle infrastructure is critical to community stakeholders. Stakeholders have also identified exploring how to improve safety in the corridor as a key project. Street and storefront improvements, expanding pedestrian facilities and traffic calming interventions will be essential to maintaining the walkability and connectivity throughout the area. Additional greening, lighting, public art, and safe public gathering spaces are a priority for stakeholders as well.

## Streetscape Beautification & Bike Infrastructure

The 2009 Northside Neighborhood Plan identified Westnedge Avenue, Park Street, Church Street, North Street and Ransom Street as the most visible corridors as well as the most in need of visual and physical enhancement. Projects for street enhancements are described in the 2009 and 2018 Northside Neighborhood Plans and in Table 2 of this document. Additionally, the 2009 Northside Neighborhood Plan identifies further opportunities for funding streetscape beautification projects, such as the Bikes Belong Coalition (BBC) to assist with bike infrastructure and cycle education.