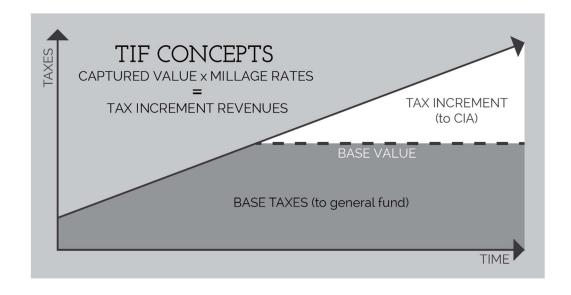

The CIA is able to make ongoing strategic investments within the district by using tax increment financing (TIF). Through TIF, a portion of the increase in annual property tax revenue resulting from the economic growth and development to facilities, structures or improvements within a development area is provided to the CIA to make investments in infrastructure improvements and facilities enhancement in the corridor. This investment thereby reinvigorates the development area and facilitates further economic growth and redevelopment. The justification for capturing future tax increment is that new investment would have been restrained within the district without the establishment of the CIA; therefore, no taxes are lost by the interested taxing jurisdictions for projects not brought to fruition. Additionally, the physical public space improvements that are made along the designated corridor have a direct benefit to the surrounding properties.

### **Description of Current Financial Position**

<u>Detailed Explanation of the Tax Increment Financing</u>

<u>Procedure</u>

TIF makes it possible for a CIA to capture tax increment revenues that are derived from the increase in the value of property, which has benefitted from development projects within the district. The revenue is used to finance further development within the district. The Northside Cultural Business District Authority has determined that, in order to finance the activities and projects set forth in the Development Plan; a tax increment financing plan must be adopted. The theory of TIF is that tax revenue will increase within a district where redevelopment is taking place. Development will

generate an increase in the tax revenues within that district. Therefore, it is appropriate to use this increase in tax revenue to reinvest into the district to encourage continued development efforts.