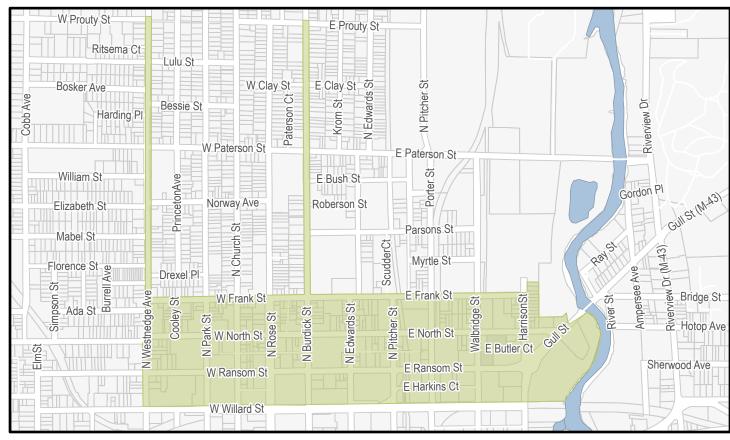

Section 125.4621. 2(a) The designation of boundaries of the development area in relation to highways, streets, streams, or otherwise.

The boundary of the Development Area was established by City Commission resolution number 18-78, adopted November 5, 2018, and with the proposed area including parcels between Westnedge Avenue and the Kalamazoo River, between Willard Street and Frank Street, and in the public right-of-way along Westnedge Avenue and Burdick Street between Frank Street and Prouty

Street. A copy of the boundary map is contained in Appendix F.

Section 125.4621. 2(b) The location and extent of existing streets and other public facilities within the development area, designating the location, character, and extent of the categories of public and private land uses then existing and proposed for the development area, including residential, recreational, commercial, industrial, educational, and other uses and shall include a legal description of the development area.