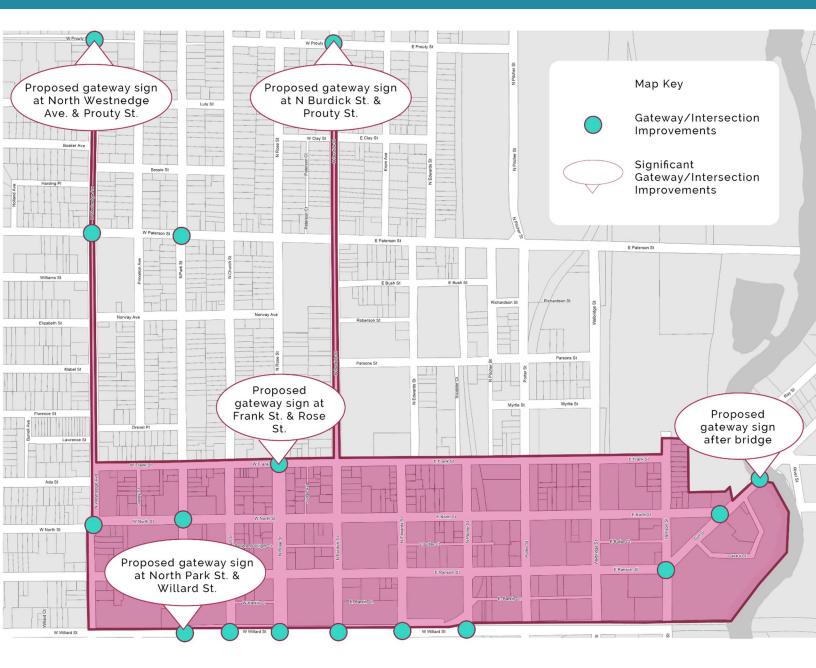

### Intersection Improvements

The above map depicts the locations where gateway and intersection improvements are recommended. These areas were identified in the 2009 Northside Neighborhood Plan as key locations to activate the street and establish an entry to the community, and updated in 2021 during the writing of this Plan. Please note, if improvement is shown outside of the Development Area, it may need alternative funding sources.