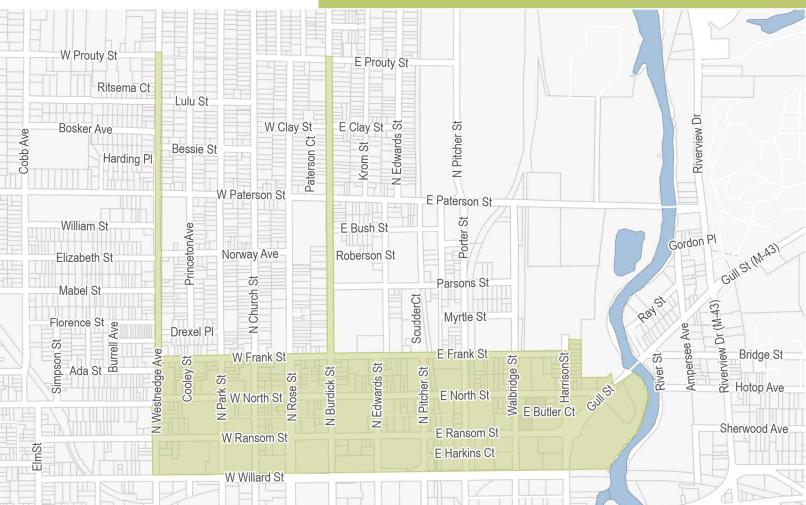

Section 125.4621. 2(a) The designation of boundaries of the development area in relation to highways, streets, streams, or otherwise.

The boundary of the Development Area was established by City Commission resolution number 18-78, adopted November 5, 2018, and with the proposed area including parcels between Westnedge Avenue and the Kalamazoo River, between Willard Street and Frank Street, and in the public right-of-way along Westnedge Avenue and Burdick Street between Frank Street and Prouty

Street. A copy of the boundary map is contained in Appendix F.

Section 125.4621. 2(b) The location and extent of existing streets and other public facilities within the development area, designating the location, character, and extent of the categories of public and private land uses then existing and proposed for the development area, including residential, recreational, commercial, industrial, educational, and other uses and shall include a legal description of the development area.

The percentage of real property by classification (in acres) located within the area as registered by the City's Assessor Office in 2021 is 33% Commercial, 17% Industrial, 20% Residential, and 29% Institutional (exempt).